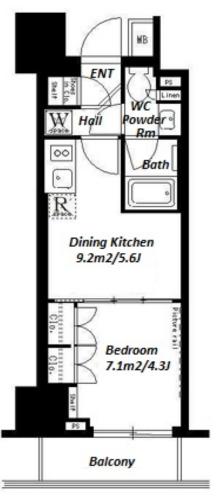

Website: www.houserep-tokyo.com

| Lease Conditions      |                                                                                                                                                                               |                          |         |
|-----------------------|-------------------------------------------------------------------------------------------------------------------------------------------------------------------------------|--------------------------|---------|
| LAYOUT                | 1 BR                                                                                                                                                                          |                          |         |
| SIZE                  | 26.03 m <sup>2</sup> /280.18 ft <sup>2</sup>                                                                                                                                  |                          |         |
| RENT                  | JPY 158,000 / month                                                                                                                                                           |                          |         |
| <b>Management Fee</b> | JPY10,000/month                                                                                                                                                               |                          |         |
| Deposit               | 2 months                                                                                                                                                                      | Key Money                | 1 month |
| Lease Term            | Standard lease for 24 months                                                                                                                                                  |                          |         |
| Available             | End, Oct, 2024                                                                                                                                                                |                          |         |
| Renewal Fee           | 1 month                                                                                                                                                                       |                          |         |
| Agent Fee             | 1 month + tax                                                                                                                                                                 |                          |         |
| Other Info            | Key Replacement Fee : JPY20,000 Tax not included / Guarantor Company : TBC / Auto lock / Air-Con / Separated Toilet / Balcony / Internet Included / Flooring / Bathroom dryer |                          |         |
| Building Information  |                                                                                                                                                                               |                          |         |
| Completion            | Sep, 2020                                                                                                                                                                     | Earthquake<br>Resistance | New     |
| Structure             | RC, 14 floors above                                                                                                                                                           |                          |         |
| Car Parking           | TBC                                                                                                                                                                           |                          |         |
| Bicycle Parking       | ( Included )                                                                                                                                                                  |                          |         |
| Music<br>Instrument   | -                                                                                                                                                                             | Pet                      | Allowed |