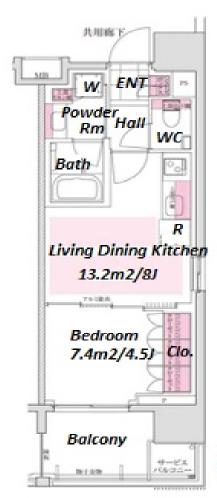

Website: www.houserep-tokyo.com

Remarks

| Lease Conditions     |                                                                                                                                                                                                                                          |                          |         |  |
|----------------------|------------------------------------------------------------------------------------------------------------------------------------------------------------------------------------------------------------------------------------------|--------------------------|---------|--|
| LAYOUT               | 1 BR                                                                                                                                                                                                                                     |                          |         |  |
| SIZE                 | 32.45 m <sup>2</sup> /349.28 ft <sup>2</sup>                                                                                                                                                                                             |                          |         |  |
| RENT                 | JPY 144,000 / month                                                                                                                                                                                                                      |                          |         |  |
| Management Fee       | JPY12,000/month                                                                                                                                                                                                                          |                          |         |  |
| Deposit              | 2 months                                                                                                                                                                                                                                 | <b>Key Money</b>         | 1 month |  |
| Lease Term           | Standard lease for 24 months                                                                                                                                                                                                             |                          |         |  |
| Available            | Early, Oct, 2024                                                                                                                                                                                                                         |                          |         |  |
| Renewal Fee          | 1 month                                                                                                                                                                                                                                  |                          |         |  |
| Agent Fee            | 1 month + tax                                                                                                                                                                                                                            |                          |         |  |
| Other Info           | Key Replacement Fee : JPY20,000 Tax not included / Guarantor Company : TBC / Auto lock / Air-Con / Separated Toilet / Balcony / Internet Included / CS/CATV / Flooring / Floor Heating / Dishwasher / Bathroom dryer / WIC / Corner Unit |                          |         |  |
| Building Information |                                                                                                                                                                                                                                          |                          |         |  |
| Completion           | Jan, 2019                                                                                                                                                                                                                                | Earthquake<br>Resistance | New     |  |