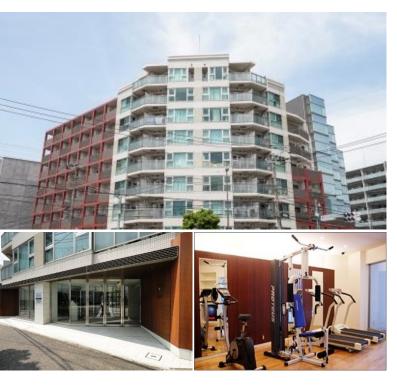

FOR RENT

Property ID No.:156883

HOUSEREP TOKYO INC.

Website: www.houserep-tokyo.com

Name

**Property** 

Address

KDX RESIDENCE SHINAGAWA **SEA SIDE** 

Unit No. **TYPE** 603 Apt.

Access

Shinnbannba Station on Keikyu Line (9 min) Tennnouzuairu Station on Rinkai Line (9 min) Aomonoyokochou Station on Keikyu Line (11 min)

Stylish Apartment in Shinagawa / near Tokyo Bay

3-6-7, Higashishinagawa, Shinagawa-Ku, Tokyo

Motorcycle Parking (TBC) / Janitor / Delivery box /

Elevator / Security / Fitness / Gym

\*The actual Layout & Size may differ slightly from this floor plans & pictures

Remarks

**Facilities**