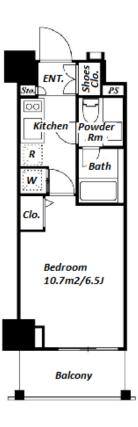

FOR RENT

Property ID No.:156883

HOUSEREP TOKYO INC.

Website: www.houserep-tokyo.com

Name

**Property** 

Address

KDX RESIDENCE SHINAGAWA **SEA SIDE** 

Unit No. **TYPE** 603 Apt.

Access

Shinnbannba Station on Keikyu Line (9 min) Tennnouzuairu Station on Rinkai Line (9 min) Aomonoyokochou Station on Keikyu Line (11 min)

Stylish Apartment in Shinagawa / near Tokyo Bay

3-6-7, Higashishinagawa, Shinagawa-Ku, Tokyo









Motorcycle Parking (TBC) / Janitor / Delivery box /

Elevator / Security / Fitness / Gym

\*The actual Layout & Size may differ slightly from this floor plans & pictures



HOUSEREP TOKYO INC. ハウスレップトーキョー株式会社

#301, 1-4-15, Hiroo, Shibuya-ku, Tokyo 150-0012, Japan inquiry@houserep-tokyo.com +81 (0)3 6427 5860

Transaction Type: Intermediate Agent Fee: 1 month + tax

Website: www.houserep-tokyo.com



Remarks

**Facilities**