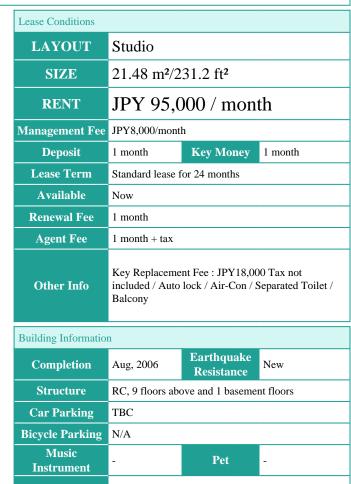

FOR RENT

Property ID No.:156883

HOUSEREP TOKYO INC.

Website: www.houserep-tokyo.com

Name

**Property** 

Address

KDX RESIDENCE SHINAGAWA **SEA SIDE** 

Unit No. **TYPE** 603 Apt.

Access

Shinnbannba Station on Keikyu Line (9 min) Tennnouzuairu Station on Rinkai Line (9 min) Aomonoyokochou Station on Keikyu Line (11 min)

Stylish Apartment in Shinagawa / near Tokyo Bay

3-6-7, Higashishinagawa, Shinagawa-Ku, Tokyo









Motorcycle Parking (TBC) / Janitor / Delivery box /

Elevator / Security / Fitness / Gym

\*The actual Layout & Size may differ slightly from this floor plans & pictures



HOUSEREP TOKYO INC. ハウスレップトーキョー株式会社

#301, 1-4-15, Hiroo, Shibuya-ku, Tokyo 150-0012, Japan inquiry@houserep-tokyo.com +81 (0)3 6427 5860

Transaction Type: Intermediate Agent Fee: 1 month + tax

Website: www.houserep-tokyo.com



Remarks

**Facilities**