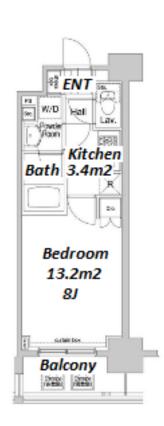

 $\label{eq:Transaction} Type: Intermediate \\ Agent Fee: 1 month + tax$ 

Website: www.houserep-tokyo.com

| Lease Conditions      |                                                                                                                                                                                                                       |                          |         |
|-----------------------|-----------------------------------------------------------------------------------------------------------------------------------------------------------------------------------------------------------------------|--------------------------|---------|
| LAYOUT                | Studio                                                                                                                                                                                                                |                          |         |
| SIZE                  | 25.37 m <sup>2</sup> /273.08 ft <sup>2</sup>                                                                                                                                                                          |                          |         |
| RENT                  | JPY 126,000 / month                                                                                                                                                                                                   |                          |         |
| <b>Management Fee</b> | JPY7,000/month                                                                                                                                                                                                        |                          |         |
| Deposit               | 2 months                                                                                                                                                                                                              | Key Money                | -       |
| Lease Term            | Standard lease for 24 months                                                                                                                                                                                          |                          |         |
| Available             | Mid, Oct, 2024                                                                                                                                                                                                        |                          |         |
| Renewal Fee           | 1 month                                                                                                                                                                                                               |                          |         |
| Agent Fee             | 1 month + tax                                                                                                                                                                                                         |                          |         |
| Other Info            | Key Replacement Fee: JPY30,000 Tax not included / Guarantor Company: TBC / No Key Money / Auto lock / Air-Con / Separated Toilet / Balcony / Penalty Fee for Early Cancellation / CS/CATV / Flooring / Bathroom dryer |                          |         |
| Building Information  |                                                                                                                                                                                                                       |                          |         |
| Completion            | Jan, 2008                                                                                                                                                                                                             | Earthquake<br>Resistance | New     |
| Structure             | RC, 13 floors above                                                                                                                                                                                                   |                          |         |
| Car Parking           | TBC                                                                                                                                                                                                                   |                          |         |
| Bicycle Parking       | ( Included )                                                                                                                                                                                                          |                          |         |
| Music<br>Instrument   | -                                                                                                                                                                                                                     | Pet                      | Allowed |
| Facilities            | Within 20 min to Roppongi by train / Within 20<br>min to Tokyo station by car / Near Large Parks /<br>Delivery box / Elevator                                                                                         |                          |         |