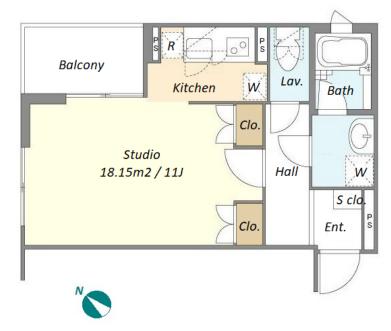

## Cozy Low Rise Apt. near "Shimokitazawa" stn.

\*The actual Layout & Size may differ slightly from this floor plans & pictures.

#301, 1-4-15, Hiroo, Shibuya-ku, Tokyo 150-0012, Japan +81 (0)3 6427 5860 inquiry@houserep-tokyo.com

Transaction Type: Intermediate Agent Fee: 1 month + tax

Website: www.houserep-tokyo.com

| Lease Conditions      |                                                                                                                                                                         |                          |         |
|-----------------------|-------------------------------------------------------------------------------------------------------------------------------------------------------------------------|--------------------------|---------|
| LAYOUT                | Studio                                                                                                                                                                  |                          |         |
| SIZE                  | 31.3 m <sup>2</sup> /336.91 ft <sup>2</sup>                                                                                                                             |                          |         |
| RENT                  | JPY 127,000 / month                                                                                                                                                     |                          |         |
| <b>Management Fee</b> | JPY10,000/month                                                                                                                                                         |                          |         |
| Deposit               | 1 month                                                                                                                                                                 | Key Money                | 1 month |
| Lease Term            | Standard lease for 24 months                                                                                                                                            |                          |         |
| Available             | Now                                                                                                                                                                     |                          |         |
| Renewal Fee           | 1 month                                                                                                                                                                 |                          |         |
| Agent Fee             | 1 month + tax                                                                                                                                                           |                          |         |
| Other Info            | Key Replacement Fee : JPY30,000 Tax not included / Guarantor Company : TBC / Auto lock / Air-Con / Separated Toilet / Balcony / Flooring / Bathroom dryer / Corner Unit |                          |         |
| Building Information  |                                                                                                                                                                         |                          |         |
| Completion            | Feb, 2004                                                                                                                                                               | Earthquake<br>Resistance | New     |
| Structure             | RC, 5 floors above                                                                                                                                                      |                          |         |
| Car Parking           | -                                                                                                                                                                       |                          |         |
| Bicycle Parking       | ( Included )                                                                                                                                                            |                          |         |
| Music<br>Instrument   | -                                                                                                                                                                       | Pet                      | -       |
| Facilities            | Delivery box / Elevator / Close to Station / Low-rise                                                                                                                   |                          |         |