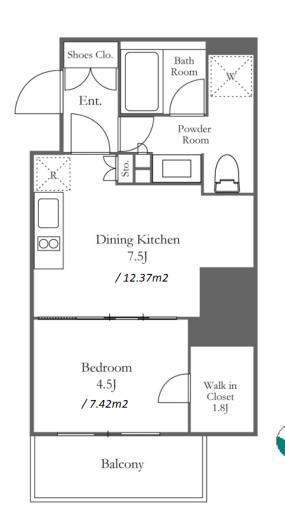

N

| Lease Conditions                                                                 |                                                                                                                            |                 |                      |  |  |  |  |  |
|----------------------------------------------------------------------------------|----------------------------------------------------------------------------------------------------------------------------|-----------------|----------------------|--|--|--|--|--|
| LAYOUT                                                                           | 1 BR                                                                                                                       |                 |                      |  |  |  |  |  |
| SIZE                                                                             | 33.29 m²/358.33 ft²                                                                                                        |                 |                      |  |  |  |  |  |
| RENT                                                                             | JPY 158,000 / month                                                                                                        |                 |                      |  |  |  |  |  |
| Management Fee                                                                   | JPY10,000/month                                                                                                            |                 |                      |  |  |  |  |  |
| Deposit                                                                          | 2 months Key N                                                                                                             | Aoney           | 1 month              |  |  |  |  |  |
| Lease Term                                                                       | Standard lease for 24 mc                                                                                                   | or 24 months    |                      |  |  |  |  |  |
| Available                                                                        | Early, Oct, 2024                                                                                                           |                 |                      |  |  |  |  |  |
| Renewal Fee                                                                      | 1 month                                                                                                                    |                 |                      |  |  |  |  |  |
| Agent Fee                                                                        | 1 month + tax                                                                                                              |                 |                      |  |  |  |  |  |
| Other Info                                                                       | Guarantor Company : TBC / Auto lock / Air-Con /<br>Separated Toilet / Balcony / Flooring / Bathroom<br>dryer / WIC         |                 |                      |  |  |  |  |  |
|                                                                                  |                                                                                                                            |                 |                      |  |  |  |  |  |
| Building Informatio                                                              | n                                                                                                                          |                 |                      |  |  |  |  |  |
| Building Informatio                                                              | Nov 2018 Earth                                                                                                             | quake<br>stance | New                  |  |  |  |  |  |
|                                                                                  | Nov 2018 Earth                                                                                                             |                 | New                  |  |  |  |  |  |
| Completion                                                                       | Nov, 2018 Earth<br>Resis                                                                                                   |                 | New                  |  |  |  |  |  |
| Completion<br>Structure                                                          | Nov, 2018 Earth<br>Resis<br>RC, 14 floors above                                                                            |                 | New                  |  |  |  |  |  |
| Completion<br>Structure<br>Car Parking                                           | Nov, 2018 Earth<br>Resis<br>RC, 14 floors above<br>TBC<br>TBC                                                              |                 | New                  |  |  |  |  |  |
| Completion<br>Structure<br>Car Parking<br>Bicycle Parking<br>Music               | Nov, 2018 Earth<br>Resis<br>RC, 14 floors above<br>TBC<br>TBC                                                              | et<br>C) / Near | -<br>- Large Parks / |  |  |  |  |  |
| Completion<br>Structure<br>Car Parking<br>Bicycle Parking<br>Music<br>Instrument | Nov, 2018 Earth<br>Resis<br>RC, 14 floors abve<br>TBC<br>TBC<br>- P<br>Motorcycle Parking (TB<br>Delivery box / Elevator / | et<br>C) / Near | -<br>- Large Parks / |  |  |  |  |  |