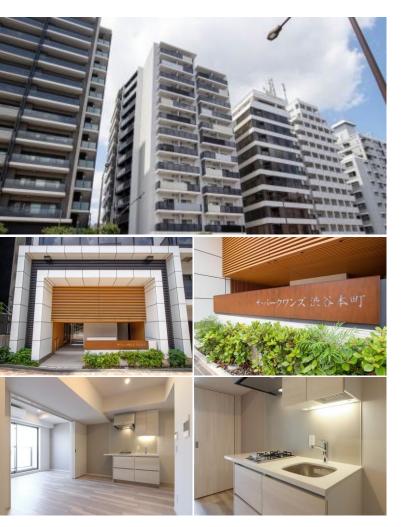

|              | FOR RENT Property ID No. :156874     |  |          |      | HOUSEREP TOKYO INC. Website : www.houserep-tokyo.com |                                                     |  |
|--------------|--------------------------------------|--|----------|------|------------------------------------------------------|-----------------------------------------------------|--|
| - <b>-</b> • | THE PARK ONES SHIBUYA<br>HONMACHI    |  | Unit No. | ТҮРЕ | ١                                                    | Nishishinnjukugochoume Station on Oedo Line (6 min) |  |
|              |                                      |  | 910      | Apt. | Access                                               | Hatsudai Station on Keio Line (11 min)              |  |
| Address      | 3-49-17, Hommachi, Shibuya-Ku, Tokyo |  |          |      |                                                      | Nakanosakaue Station on Marunouchi Line (14 min)    |  |

Modern Mid Rise Apt. near Shinjuku Ch?? Park

\*The actual Layout & Size may differ slightly from this floor plans & pictures

Transaction Type : Intermediate Agent Fee : 1 month + tax

Website : www.houserep-tokyo.com