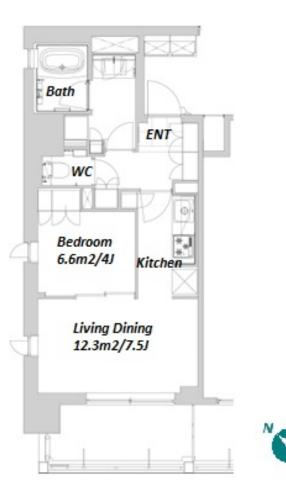

\*The actual Layout & Size may differ slightly from this floor plans & pictures.

Transaction Type : Intermediate

Agent Fee: 1 month + tax

Website : www.houserep-tokyo.com

Lease Conditions LAYOUT 1 BR 39.93 m<sup>2</sup>/429.8 ft<sup>2</sup> SIZE JPY 194,000 / month RENT Management Fee JPY12,000/month **Key Money** Deposit 2 months 1 month Standard lease for 24 months Lease Term Available Now **Renewal Fee** 1 month 1 month + tax**Agent Fee** Key Replacement Fee : JPY30,000 Tax not included / Guarantor Company : TBC / Auto lock / **Other Info** Air-Con / Separated Toilet / Balcony / Internet Included / Penalty Fee for Early Cancellation / CS/CATV / Flooring / Bathroom dryer **Building Information** Earthquake Sep, 2017 New Completion Resistance RC, 10 floors above Structure TBC **Car Parking Bicycle Parking** for 1 space JPY400 + tax / month Music Pet Allowed Instrument Motorcycle Parking (JPY5,000 + tax / month) / Facilities