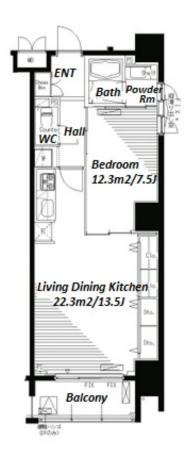

Transaction Type : Intermediate Agent Fee: 1 month + tax

Website: www.houserep-tokyo.com

| Za1 Line (/ min)     |                                                                                                                                                                                                                                          |                          |         |
|----------------------|------------------------------------------------------------------------------------------------------------------------------------------------------------------------------------------------------------------------------------------|--------------------------|---------|
| Lease Conditions     |                                                                                                                                                                                                                                          |                          |         |
| LAYOUT               | 1 BR                                                                                                                                                                                                                                     |                          |         |
| SIZE                 | 53 m <sup>2</sup> /570.48 ft <sup>2</sup>                                                                                                                                                                                                |                          |         |
| RENT                 | JPY 195,000 / month                                                                                                                                                                                                                      |                          |         |
| Management Fee       | JPY10,000/month                                                                                                                                                                                                                          |                          |         |
| Deposit              | 2 months                                                                                                                                                                                                                                 | Key Money                | 1 month |
| Lease Term           | Standard lease for 24 months                                                                                                                                                                                                             |                          |         |
| Available            | End, Sep, 2024                                                                                                                                                                                                                           |                          |         |
| Renewal Fee          | 1 month                                                                                                                                                                                                                                  |                          |         |
| Agent Fee            | 1 month + tax                                                                                                                                                                                                                            |                          |         |
| Other Info           | Key Replacement Fee : JPY15,000 Tax not included / Guarantor Company : TBC / Auto lock / Air-Con / Separated Toilet / Balcony / Penalty Fee for Early Cancellation / Musical Instrument Negotiable / CS/CATV / Flooring / Bathroom dryer |                          |         |
| Building Information |                                                                                                                                                                                                                                          |                          |         |
| Completion           | Mar, 2009                                                                                                                                                                                                                                | Earthquake<br>Resistance | New     |
| Structure            | RC, 12 floors above and 1 basement floors                                                                                                                                                                                                |                          |         |
| Car Parking          | JPY36,000 + tax / month                                                                                                                                                                                                                  |                          |         |
| Bicycle Parking      | for 1 space ( Included )                                                                                                                                                                                                                 |                          |         |
| Music<br>Instrument  | Negotiable                                                                                                                                                                                                                               | Pet                      | N/A     |