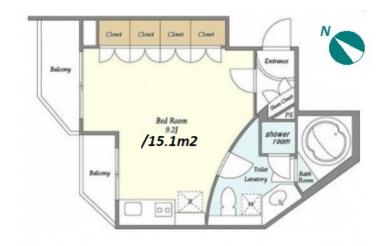

Website: www.houserep-tokyo.com

KDX RESIDENCE GAKUGEIDAIGAKU

201

Apt.

Access

2-4-3, Takaban, Meguro-Ku, Tokyo

Lease Conditions 1 Room **LAYOUT** 36.39 m<sup>2</sup>/391.69 ft<sup>2</sup> SIZE JPY 140,000 / month RENT Management Fee JPY5,000/month **Key Money Deposit** 1 month 1 month **Lease Term** Standard lease for 24 months Available End, Sep, 2024 Renewal Fee 1 month **Agent Fee** 1 month + taxKey Replacement Fee: JPY30,000 Tax not included / Guarantor Company : TBC / Auto lock / Other Info Air-Con / Separated Toilet / Balcony / Penalty Fee for Early Cancellation / Flooring / Corner Unit

\*The actual Layout & Size may differ slightly from this floor plans & pictures.

inquiry@houserep-tokyo.com

+81 (0)3 6427 5860

Transaction Type: Intermediate Agent Fee: 1 month + tax

Website: www.houserep-tokyo.com