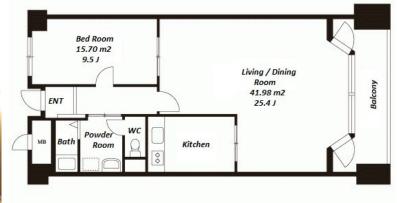

Website: www.houserep-tokyo.com

1 BR

Lease Conditions

**LAYOUT** 

Access

Hamamatsuchou Station on (8 min)

HOUSEREP TOKYO INC.

Shibakouenn Station on Mita Line (9 min)

#301, 1-4-15, Hiroo, Shibuya-ku, Tokyo 150-0012, Japan +81 (0)3 6427 5860 inquiry@houserep-tokyo.com

\*The actual Layout & Size may differ slightly from this floor plans & pictu Transaction Type: Intermediate