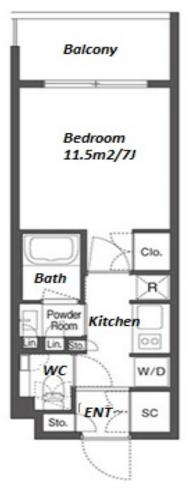

Transaction Type: Intermediate Agent Fee: 1 month + tax

Website: www.houserep-tokyo.com

Remarks

Renters Insuarance: Required

| Lease Conditions      |                                                                                                                                                                           |
|-----------------------|---------------------------------------------------------------------------------------------------------------------------------------------------------------------------|
| LAYOUT                | Studio                                                                                                                                                                    |
| SIZE                  | 25.07 m <sup>2</sup> /269.85 ft <sup>2</sup>                                                                                                                              |
| RENT                  | JPY 155,000 / month                                                                                                                                                       |
| <b>Management Fee</b> | JPY10,000/month                                                                                                                                                           |
| Deposit               | 2 months Key Money -                                                                                                                                                      |
| Lease Term            | Standard lease for 24 months                                                                                                                                              |
| Available             | Now                                                                                                                                                                       |
| Renewal Fee           | 1 month                                                                                                                                                                   |
| Agent Fee             | 1 month + tax                                                                                                                                                             |
| Other Info            | Guarantor Company: TBC / No Key Money / Auto lock / Air-Con / Separated Toilet / Balcony / Penalty Fee for Early Cancellation / Flooring / Floor Heating / Bathroom dryer |
| Building Information  | n                                                                                                                                                                         |
| Completion            | Jan, 2024 Earthquake<br>Resistance New                                                                                                                                    |
| Structure             | RC, 13 floors above                                                                                                                                                       |
| Car Parking           | extra charge                                                                                                                                                              |
| Bicycle Parking       | ( Included )                                                                                                                                                              |
| Music<br>Instrument   | - Pet Negotiable                                                                                                                                                          |
| Facilities            | Delivery box / 24h Garbage Drop-off / Newly-built (~1 y/o)                                                                                                                |