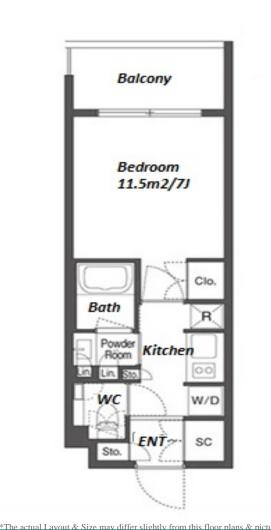

Modern Mid Rise Apt. in a Lively Local Neighborhood of Nihombashi Ningyocho

| LAYOUT                 | Studio                                                                         |                          |            |  |  |  |  |  |
|------------------------|--------------------------------------------------------------------------------|--------------------------|------------|--|--|--|--|--|
| SIZE                   | 25.07 m <sup>2</sup> /269.85 ft <sup>2</sup>                                   |                          |            |  |  |  |  |  |
| RENT                   | JPY 153,000 / month                                                            |                          |            |  |  |  |  |  |
| Management Fee         | JPY10,000/month                                                                |                          |            |  |  |  |  |  |
| Deposit                | 2 months Key Money -                                                           |                          |            |  |  |  |  |  |
| Lease Term             | Standard lease for 24 months                                                   |                          |            |  |  |  |  |  |
| Available              | Now                                                                            |                          |            |  |  |  |  |  |
| <b>Renewal Fee</b>     | 1 month                                                                        |                          |            |  |  |  |  |  |
| Agent Fee              | 1 month + tax                                                                  |                          |            |  |  |  |  |  |
| Other Info             | pany : TBC / No l<br>/ Separated Toilet<br>Early Cancellatio<br>Bathroom dryer |                          |            |  |  |  |  |  |
| Building Information   | Building Information                                                           |                          |            |  |  |  |  |  |
| Completion             | Jan, 2024                                                                      | Earthquake<br>Resistance | New        |  |  |  |  |  |
| Structure              | RC, 13 floors above                                                            |                          |            |  |  |  |  |  |
| Car Parking            | extra charge                                                                   |                          |            |  |  |  |  |  |
| <b>Bicycle Parking</b> | (Included)                                                                     |                          |            |  |  |  |  |  |
| Music<br>Instrument    | -                                                                              | Pet                      | Negotiable |  |  |  |  |  |
| Facilities             | Facilities Delivery box / 24h Garbage Drop-off / Newly-built<br>(~1 y/o)       |                          |            |  |  |  |  |  |
| Remarks                |                                                                                |                          |            |  |  |  |  |  |
|                        |                                                                                |                          |            |  |  |  |  |  |