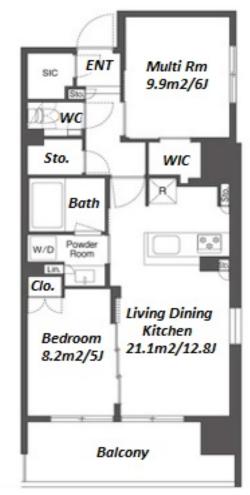

Website: www.houserep-tokyo.com

Remarks

Renters Insuarance: Required

| Lease Conditions      |                                                                                                                                                                                              |                          |            |
|-----------------------|----------------------------------------------------------------------------------------------------------------------------------------------------------------------------------------------|--------------------------|------------|
| LAYOUT                | 1 BR+S                                                                                                                                                                                       |                          |            |
| SIZE                  | 57.42 m <sup>2</sup> /618.06 ft <sup>2</sup>                                                                                                                                                 |                          |            |
| RENT                  | JPY 389,000 / month                                                                                                                                                                          |                          |            |
| <b>Management Fee</b> | JPY20,000/month                                                                                                                                                                              |                          |            |
| Deposit               | 2 months                                                                                                                                                                                     | Key Money                | -          |
| Lease Term            | Standard lease for 24 months                                                                                                                                                                 |                          |            |
| Available             | Now                                                                                                                                                                                          |                          |            |
| Renewal Fee           | 1 month                                                                                                                                                                                      |                          |            |
| Agent Fee             | 1 month + tax                                                                                                                                                                                |                          |            |
| Other Info            | Guarantor Company: TBC / No Key Money / Auto lock / Air-Con / Separated Toilet / Balcony / Penalty Fee for Early Cancellation / Flooring / Floor Heating / Dishwasher / Bathroom dryer / WIC |                          |            |
| Building Information  |                                                                                                                                                                                              |                          |            |
| Completion            | Jan, 2024                                                                                                                                                                                    | Earthquake<br>Resistance | New        |
| Structure             | RC, 13 floors above                                                                                                                                                                          |                          |            |
| Car Parking           | extra charge                                                                                                                                                                                 |                          |            |
| Bicycle Parking       | ( Included )                                                                                                                                                                                 |                          |            |
| Music<br>Instrument   | -                                                                                                                                                                                            | Pet                      | Negotiable |
| Facilities            | Delivery box / 24h Garbage Drop-off / Newly-built (~1 y/o)                                                                                                                                   |                          |            |