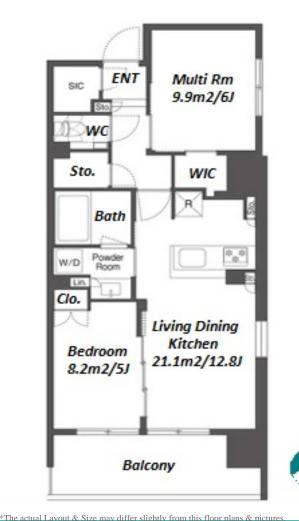

Modern Mid Rise Apt. in a Lively Local Neighborhood of Nihombashi Ningyocho

| Lease Conditions       |                                                                                                                                                                                                        |                          |            |  |  |  |  |
|------------------------|--------------------------------------------------------------------------------------------------------------------------------------------------------------------------------------------------------|--------------------------|------------|--|--|--|--|
| LAYOUT                 | 1 BR+S                                                                                                                                                                                                 |                          |            |  |  |  |  |
| SIZE                   | 57.42 m²/618.06 ft²                                                                                                                                                                                    |                          |            |  |  |  |  |
| RENT                   | JPY 383,000 / month                                                                                                                                                                                    |                          |            |  |  |  |  |
| Management Fee         | JPY20,000/month                                                                                                                                                                                        |                          |            |  |  |  |  |
| Deposit                | 2 months                                                                                                                                                                                               | Key Money                | -          |  |  |  |  |
| Lease Term             | Standard lease for 24 months                                                                                                                                                                           |                          |            |  |  |  |  |
| Available              | Now                                                                                                                                                                                                    |                          |            |  |  |  |  |
| <b>Renewal Fee</b>     | 1 month                                                                                                                                                                                                |                          |            |  |  |  |  |
| Agent Fee              | 1 month + tax                                                                                                                                                                                          |                          |            |  |  |  |  |
| Other Info             | Guarantor Company : TBC / No Key Money / Auto<br>lock / Air-Con / Separated Toilet / Balcony /<br>Penalty Fee for Early Cancellation / Flooring /<br>Floor Heating / Dishwasher / Bathroom dryer / WIC |                          |            |  |  |  |  |
| Building Information   |                                                                                                                                                                                                        |                          |            |  |  |  |  |
| Completion             | Jan, 2024                                                                                                                                                                                              | Earthquake<br>Resistance | New        |  |  |  |  |
| Structure              | RC, 13 floors above                                                                                                                                                                                    |                          |            |  |  |  |  |
| Car Parking            | extra charge                                                                                                                                                                                           | tra charge               |            |  |  |  |  |
| <b>Bicycle Parking</b> | ( Included )                                                                                                                                                                                           |                          |            |  |  |  |  |
| Music<br>Instrument    | -                                                                                                                                                                                                      | Pet                      | Negotiable |  |  |  |  |
|                        |                                                                                                                                                                                                        |                          |            |  |  |  |  |