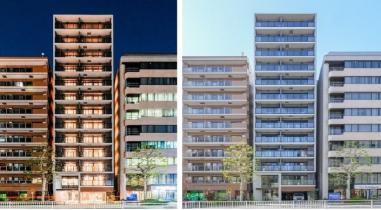

Modern Mid Rise Apt. in a Lively Local Neighborhood of Nihombashi Ningyocho

| Lease Conditions     |                                                                                                                                                                                                        |                          |            |  |  |  |  |  |
|----------------------|--------------------------------------------------------------------------------------------------------------------------------------------------------------------------------------------------------|--------------------------|------------|--|--|--|--|--|
| LAYOUT               | 1 BR+S                                                                                                                                                                                                 |                          |            |  |  |  |  |  |
| SIZE                 | 57.42 m <sup>2</sup> /618.06 ft <sup>2</sup>                                                                                                                                                           |                          |            |  |  |  |  |  |
| RENT                 | JPY 377,000 / month                                                                                                                                                                                    |                          |            |  |  |  |  |  |
| Management Fee       | JPY20,000/month                                                                                                                                                                                        |                          |            |  |  |  |  |  |
| Deposit              | 2 months                                                                                                                                                                                               | Key Money                | -          |  |  |  |  |  |
| Lease Term           | Standard lease for 24 months                                                                                                                                                                           |                          |            |  |  |  |  |  |
| Available            | Now                                                                                                                                                                                                    |                          |            |  |  |  |  |  |
| <b>Renewal Fee</b>   | 1 month                                                                                                                                                                                                |                          |            |  |  |  |  |  |
| Agent Fee            | 1 month + tax                                                                                                                                                                                          |                          |            |  |  |  |  |  |
| Other Info           | Guarantor Company : TBC / No Key Money / Auto<br>lock / Air-Con / Separated Toilet / Balcony /<br>Penalty Fee for Early Cancellation / Flooring /<br>Floor Heating / Dishwasher / Bathroom dryer / WIC |                          |            |  |  |  |  |  |
| Building Information |                                                                                                                                                                                                        |                          |            |  |  |  |  |  |
| Completion           | Jan, 2024                                                                                                                                                                                              | Earthquake<br>Resistance | New        |  |  |  |  |  |
| Structure            | RC, 13 floors above                                                                                                                                                                                    |                          |            |  |  |  |  |  |
| Car Parking          | arking extra charge                                                                                                                                                                                    |                          |            |  |  |  |  |  |
| Bicycle Parking      | (Included)                                                                                                                                                                                             |                          |            |  |  |  |  |  |
| Music<br>Instrument  | -                                                                                                                                                                                                      | Pet                      | Negotiable |  |  |  |  |  |
|                      |                                                                                                                                                                                                        |                          |            |  |  |  |  |  |