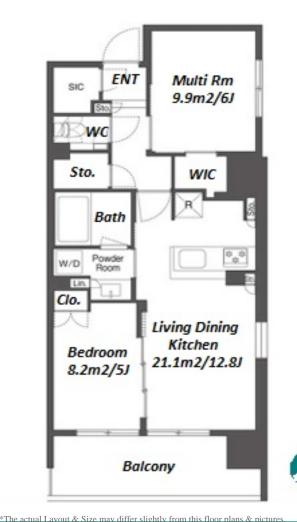

Modern Mid Rise Apt. in a Lively Local Neighborhood of Nihombashi Ningyocho

| Lease Conditions     |                                                                                                                                                                                                        |                          |            |  |  |  |  |  |
|----------------------|--------------------------------------------------------------------------------------------------------------------------------------------------------------------------------------------------------|--------------------------|------------|--|--|--|--|--|
| LAYOUT               | 1 BR+S                                                                                                                                                                                                 |                          |            |  |  |  |  |  |
| SIZE                 | 57.42 m <sup>2</sup> /618.06 ft <sup>2</sup>                                                                                                                                                           |                          |            |  |  |  |  |  |
| RENT                 | JPY 377,000 / month                                                                                                                                                                                    |                          |            |  |  |  |  |  |
| Management Fee       | JPY20,000/month                                                                                                                                                                                        |                          |            |  |  |  |  |  |
| Deposit              | 2 months                                                                                                                                                                                               | Key Money                | -          |  |  |  |  |  |
| Lease Term           | Standard lease for 24 months                                                                                                                                                                           |                          |            |  |  |  |  |  |
| Available            | Now                                                                                                                                                                                                    |                          |            |  |  |  |  |  |
| <b>Renewal Fee</b>   | 1 month                                                                                                                                                                                                |                          |            |  |  |  |  |  |
| Agent Fee            | 1 month + tax                                                                                                                                                                                          |                          |            |  |  |  |  |  |
| Other Info           | Guarantor Company : TBC / No Key Money / Auto<br>lock / Air-Con / Separated Toilet / Balcony /<br>Penalty Fee for Early Cancellation / Flooring /<br>Floor Heating / Dishwasher / Bathroom dryer / WIC |                          |            |  |  |  |  |  |
| Building Information |                                                                                                                                                                                                        |                          |            |  |  |  |  |  |
| Completion           | Jan, 2024                                                                                                                                                                                              | Earthquake<br>Resistance | New        |  |  |  |  |  |
| Structure            | RC, 13 floors above                                                                                                                                                                                    |                          |            |  |  |  |  |  |
| Car Parking          | arking extra charge                                                                                                                                                                                    |                          |            |  |  |  |  |  |
| Bicycle Parking      | (Included)                                                                                                                                                                                             |                          |            |  |  |  |  |  |
| Music<br>Instrument  | -                                                                                                                                                                                                      | Pet                      | Negotiable |  |  |  |  |  |
|                      |                                                                                                                                                                                                        |                          |            |  |  |  |  |  |