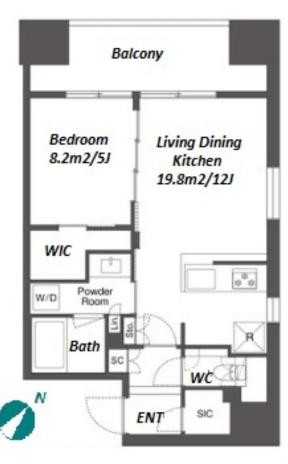

Transaction Type: Intermediate Agent Fee: 1 month + tax

Website: www.houserep-tokyo.com

| Lease Conditions      |                                                                                                                                                                                              |                          |            |
|-----------------------|----------------------------------------------------------------------------------------------------------------------------------------------------------------------------------------------|--------------------------|------------|
| LAYOUT                | 1 BR                                                                                                                                                                                         |                          |            |
| SIZE                  | 44.41 m²/478.02 ft²                                                                                                                                                                          |                          |            |
| RENT                  | JPY 243,000 / month                                                                                                                                                                          |                          |            |
| <b>Management Fee</b> | JPY15,000/month                                                                                                                                                                              |                          |            |
| Deposit               | 2 months                                                                                                                                                                                     | Key Money                | -          |
| Lease Term            | Standard lease for 24 months                                                                                                                                                                 |                          |            |
| Available             | Now                                                                                                                                                                                          |                          |            |
| Renewal Fee           | 1 month                                                                                                                                                                                      |                          |            |
| Agent Fee             | 1 month + tax                                                                                                                                                                                |                          |            |
| Other Info            | Guarantor Company: TBC / No Key Money / Auto lock / Air-Con / Separated Toilet / Balcony / Penalty Fee for Early Cancellation / Flooring / Floor Heating / Dishwasher / Bathroom dryer / WIC |                          |            |
| Building Information  |                                                                                                                                                                                              |                          |            |
| Completion            | Jan, 2024                                                                                                                                                                                    | Earthquake<br>Resistance | New        |
| Structure             | RC, 13 floors above                                                                                                                                                                          |                          |            |
| Car Parking           | extra charge                                                                                                                                                                                 |                          |            |
| Bicycle Parking       | ( Included )                                                                                                                                                                                 |                          |            |
| Music<br>Instrument   | -                                                                                                                                                                                            | Pet                      | Negotiable |
|                       |                                                                                                                                                                                              |                          |            |