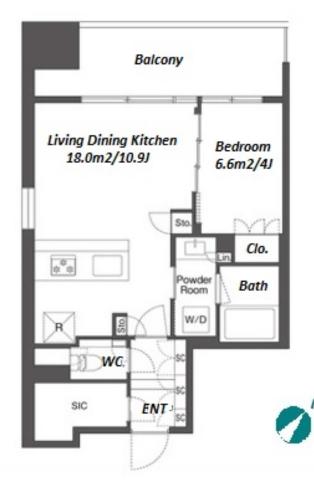

| Lease Conditions      |                                                                                                                                                                                        |
|-----------------------|----------------------------------------------------------------------------------------------------------------------------------------------------------------------------------------|
| LAYOUT                | 1 BR                                                                                                                                                                                   |
| SIZE                  | 38.96 m²/419.36 ft²                                                                                                                                                                    |
| RENT                  | JPY 241,000 / month                                                                                                                                                                    |
| <b>Management Fee</b> | JPY15,000/month                                                                                                                                                                        |
| Deposit               | 2 months Key Money -                                                                                                                                                                   |
| Lease Term            | Standard lease for 24 months                                                                                                                                                           |
| Available             | Now                                                                                                                                                                                    |
| Renewal Fee           | 1 month                                                                                                                                                                                |
| Agent Fee             | 1 month + tax                                                                                                                                                                          |
| Other Info            | Guarantor Company: TBC / No Key Money / Auto lock / Air-Con / Separated Toilet / Balcony / Penalty Fee for Early Cancellation / Flooring / Floor Heating / Dishwasher / Bathroom dryer |
| Building Information  |                                                                                                                                                                                        |
| Completion            | Jan, 2024 Earthquake Resistance New                                                                                                                                                    |
| Structure             | RC, 13 floors above                                                                                                                                                                    |
| Car Parking           | extra charge                                                                                                                                                                           |
| Bicycle Parking       | ( Included )                                                                                                                                                                           |
| Music<br>Instrument   | - Pet Negotiable                                                                                                                                                                       |
| Facilities            | Delivery box / 24h Garbage Drop-off / Newly-built                                                                                                                                      |