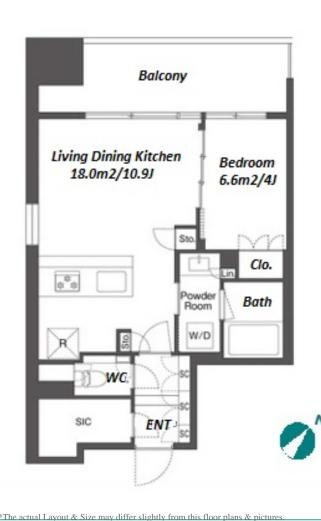

Modern Mid Rise Apt. in a Lively Local Neighborhood of Nihombashi Ningyocho

| Lease Conditions       |                                                                                                                                                                                             |                   |                    |  |  |  |  |
|------------------------|---------------------------------------------------------------------------------------------------------------------------------------------------------------------------------------------|-------------------|--------------------|--|--|--|--|
| LAYOUT                 | 1 BR                                                                                                                                                                                        |                   |                    |  |  |  |  |
| SIZE                   | 38.96 m <sup>2</sup> /419.36 ft <sup>2</sup>                                                                                                                                                |                   |                    |  |  |  |  |
| RENT                   | JPY 241,000 / month                                                                                                                                                                         |                   |                    |  |  |  |  |
| Management Fee         | JPY15,000/month                                                                                                                                                                             |                   |                    |  |  |  |  |
| Deposit                | 2 months                                                                                                                                                                                    | onths Key Money - |                    |  |  |  |  |
| Lease Term             | Standard lease for 24 months                                                                                                                                                                |                   |                    |  |  |  |  |
| Available              | Now                                                                                                                                                                                         |                   |                    |  |  |  |  |
| <b>Renewal Fee</b>     | 1 month                                                                                                                                                                                     |                   |                    |  |  |  |  |
| Agent Fee              | 1 month + tax                                                                                                                                                                               |                   |                    |  |  |  |  |
| Other Info             | Guarantor Company : TBC / No Key Money /<br>lock / Air-Con / Separated Toilet / Balcony /<br>Penalty Fee for Early Cancellation / Flooring ,<br>Floor Heating / Dishwasher / Bathroom dryer |                   |                    |  |  |  |  |
| Building Information   |                                                                                                                                                                                             |                   |                    |  |  |  |  |
| Completion             | ompletion Jan, 2024                                                                                                                                                                         |                   | New                |  |  |  |  |
| Structure              | RC, 13 floors above                                                                                                                                                                         |                   |                    |  |  |  |  |
| Car Parking            | extra charge                                                                                                                                                                                |                   |                    |  |  |  |  |
| <b>Bicycle Parking</b> | (Included)                                                                                                                                                                                  |                   |                    |  |  |  |  |
| Music<br>Instrument    | -                                                                                                                                                                                           | Pet               | Negotiable         |  |  |  |  |
| Facilities             | Delivery box / 2<br>(~1 y/o)                                                                                                                                                                | 4h Garbage Drop   | -off / Newly-built |  |  |  |  |