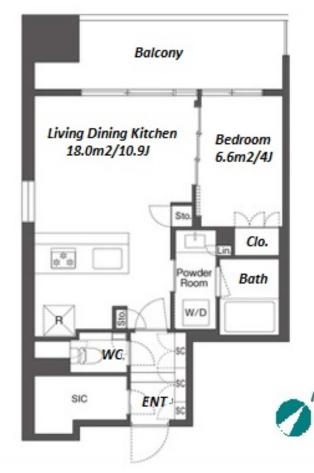

 $\label{eq:Transaction} Type: Intermediate \\ Agent Fee: 1 month + tax$ 

Website: www.houserep-tokyo.com

| Lease Conditions      |                                                                                                                                                                                        |                          |            |
|-----------------------|----------------------------------------------------------------------------------------------------------------------------------------------------------------------------------------|--------------------------|------------|
| LAYOUT                | 1 BR                                                                                                                                                                                   |                          |            |
| SIZE                  | 38.96 m <sup>2</sup> /419.36 ft <sup>2</sup>                                                                                                                                           |                          |            |
| RENT                  | JPY 230,000 / month                                                                                                                                                                    |                          |            |
| <b>Management Fee</b> | JPY15,000/month                                                                                                                                                                        |                          |            |
| Deposit               | 2 months                                                                                                                                                                               | <b>Key Money</b>         | -          |
| Lease Term            | Standard lease for 24 months                                                                                                                                                           |                          |            |
| Available             | Now                                                                                                                                                                                    |                          |            |
| Renewal Fee           | 1 month                                                                                                                                                                                |                          |            |
| Agent Fee             | 1 month + tax                                                                                                                                                                          |                          |            |
| Other Info            | Guarantor Company: TBC / No Key Money / Auto lock / Air-Con / Separated Toilet / Balcony / Penalty Fee for Early Cancellation / Flooring / Floor Heating / Dishwasher / Bathroom dryer |                          |            |
| Building Information  |                                                                                                                                                                                        |                          |            |
| Completion            | Jan, 2024                                                                                                                                                                              | Earthquake<br>Resistance | New        |
| Structure             | RC, 13 floors above                                                                                                                                                                    |                          |            |
| Car Parking           | extra charge                                                                                                                                                                           |                          |            |
| Bicycle Parking       | ( Included )                                                                                                                                                                           |                          |            |
| Music<br>Instrument   | -                                                                                                                                                                                      | Pet                      | Negotiable |
|                       |                                                                                                                                                                                        |                          |            |