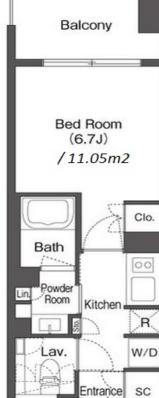

Website: www.houserep-tokyo.com

Remarks

Renters Insuarance: Required

| Lease Conditions      |                                                                                                                                                                           |                          |            |
|-----------------------|---------------------------------------------------------------------------------------------------------------------------------------------------------------------------|--------------------------|------------|
| LAYOUT                | Studio                                                                                                                                                                    |                          |            |
| SIZE                  | 25.27 m²/272 ft²                                                                                                                                                          |                          |            |
| RENT                  | JPY 155,000 / month                                                                                                                                                       |                          |            |
| <b>Management Fee</b> | JPY10,000/month                                                                                                                                                           |                          |            |
| Deposit               | 2 months                                                                                                                                                                  | Key Money                | -          |
| Lease Term            | Standard lease for 24 months                                                                                                                                              |                          |            |
| Available             | Now                                                                                                                                                                       |                          |            |
| Renewal Fee           | 1 month                                                                                                                                                                   |                          |            |
| Agent Fee             | 1 month + tax                                                                                                                                                             |                          |            |
| Other Info            | Guarantor Company: TBC / No Key Money / Auto lock / Air-Con / Separated Toilet / Balcony / Penalty Fee for Early Cancellation / Flooring / Floor Heating / Bathroom dryer |                          |            |
| Building Information  |                                                                                                                                                                           |                          |            |
| Completion            | Jan, 2024                                                                                                                                                                 | Earthquake<br>Resistance | New        |
| Structure             | RC, 13 floors above                                                                                                                                                       |                          |            |
| Car Parking           | extra charge                                                                                                                                                              |                          |            |
| Bicycle Parking       | ( Included )                                                                                                                                                              |                          |            |
| Music<br>Instrument   | -                                                                                                                                                                         | Pet                      | Negotiable |
| Facilities            | Delivery box / 24h Garbage Drop-off / Newly-built (~1 y/o)                                                                                                                |                          |            |