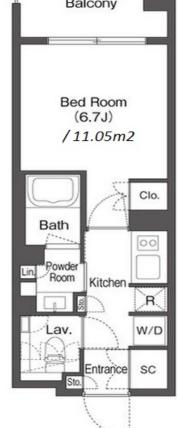

Transaction Type: Intermediate Agent Fee: 1 month + tax

Website: www.houserep-tokyo.com

Remarks

Renters Insuarance: Required

| Lease Conditions      |                                                                                                                                                                           |                          |            |
|-----------------------|---------------------------------------------------------------------------------------------------------------------------------------------------------------------------|--------------------------|------------|
| LAYOUT                | Studio                                                                                                                                                                    |                          |            |
| SIZE                  | 25.27 m <sup>2</sup> /272 ft <sup>2</sup>                                                                                                                                 |                          |            |
| RENT                  | JPY 155,000 / month                                                                                                                                                       |                          |            |
| <b>Management Fee</b> | JPY10,000/month                                                                                                                                                           |                          |            |
| Deposit               | 2 months                                                                                                                                                                  | Key Money                | -          |
| Lease Term            | Standard lease for 24 months                                                                                                                                              |                          |            |
| Available             | Now                                                                                                                                                                       |                          |            |
| Renewal Fee           | 1 month                                                                                                                                                                   |                          |            |
| Agent Fee             | 1 month + tax                                                                                                                                                             |                          |            |
| Other Info            | Guarantor Company: TBC / No Key Money / Auto lock / Air-Con / Separated Toilet / Balcony / Penalty Fee for Early Cancellation / Flooring / Floor Heating / Bathroom dryer |                          |            |
| Building Information  |                                                                                                                                                                           |                          |            |
| Completion            | Jan, 2024                                                                                                                                                                 | Earthquake<br>Resistance | New        |
| Structure             | RC, 13 floors above                                                                                                                                                       |                          |            |
| Car Parking           | extra charge                                                                                                                                                              |                          |            |
| Bicycle Parking       | ( Included )                                                                                                                                                              |                          |            |
| Music<br>Instrument   | -                                                                                                                                                                         | Pet                      | Negotiable |
| Facilities            | Delivery box / 24h Garbage Drop-off / Newly-built (~1 y/o)                                                                                                                |                          |            |