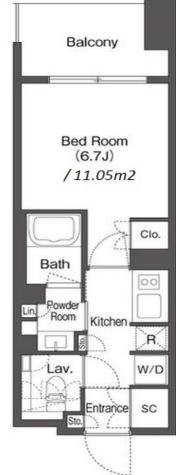

Transaction Type: Intermediate Agent Fee: 1 month + tax

Website: www.houserep-tokyo.com

| Lease Conditions      |                                                                                                                                                                           |                          |            |
|-----------------------|---------------------------------------------------------------------------------------------------------------------------------------------------------------------------|--------------------------|------------|
| LAYOUT                | Studio                                                                                                                                                                    |                          |            |
| SIZE                  | 25.27 m²/272 ft²                                                                                                                                                          |                          |            |
| RENT                  | JPY 145,000 / month                                                                                                                                                       |                          |            |
| <b>Management Fee</b> | JPY10,000/month                                                                                                                                                           |                          |            |
| Deposit               | 2 months                                                                                                                                                                  | Key Money                | -          |
| Lease Term            | Standard lease for 24 months                                                                                                                                              |                          |            |
| Available             | Now                                                                                                                                                                       |                          |            |
| Renewal Fee           | 1 month                                                                                                                                                                   |                          |            |
| Agent Fee             | 1 month + tax                                                                                                                                                             |                          |            |
| Other Info            | Guarantor Company: TBC / No Key Money / Auto lock / Air-Con / Separated Toilet / Balcony / Penalty Fee for Early Cancellation / Flooring / Floor Heating / Bathroom dryer |                          |            |
| Building Information  |                                                                                                                                                                           |                          |            |
| Completion            | Jan, 2024                                                                                                                                                                 | Earthquake<br>Resistance | New        |
| Structure             | RC, 13 floors above                                                                                                                                                       |                          |            |
| Car Parking           | extra charge                                                                                                                                                              |                          |            |
| Bicycle Parking       | ( Included )                                                                                                                                                              |                          |            |
| Music<br>Instrument   | -                                                                                                                                                                         | Pet                      | Negotiable |
| Facilities            | Delivery box / 24h Garbage Drop-off / Newly-built (~1 y/o)                                                                                                                |                          |            |