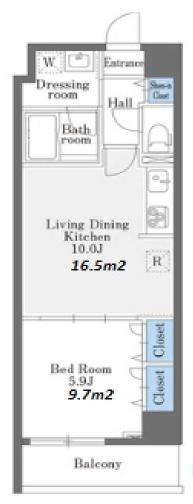

#301, 1-4-15, Hiroo, Shibuya-ku, Tokyo 150-0012, Japan +81 (0)3 6427 5860 inquiry@houserep-tokyo.com

Transaction Type: Intermediate Agent Fee: 1 month + tax

Website: www.houserep-tokyo.com

| Lease Conditions      |                                                                                                                                                                                                                                       |                          |         |
|-----------------------|---------------------------------------------------------------------------------------------------------------------------------------------------------------------------------------------------------------------------------------|--------------------------|---------|
| LAYOUT                | 1 BR                                                                                                                                                                                                                                  |                          |         |
| SIZE                  | 40.08 m <sup>2</sup> /431.41 ft <sup>2</sup>                                                                                                                                                                                          |                          |         |
| RENT                  | JPY 172,000 / month                                                                                                                                                                                                                   |                          |         |
| <b>Management Fee</b> | JPY20,000/month                                                                                                                                                                                                                       |                          |         |
| Deposit               | 2 months                                                                                                                                                                                                                              | Key Money                | -       |
| Lease Term            | Standard lease for 24 months                                                                                                                                                                                                          |                          |         |
| Available             | Now                                                                                                                                                                                                                                   |                          |         |
| Renewal Fee           | 1 month                                                                                                                                                                                                                               |                          |         |
| Agent Fee             | 1 month + tax                                                                                                                                                                                                                         |                          |         |
| Other Info            | Key Replacement Fee: JPY30,000 Tax not included / Guarantor Company: TBC / No Key Money / Auto lock / Air-Con / Separated Toilet / Balcony / Internet (Extra Charge) / Penalty Fee for Early Cancellation / Flooring / Bathroom dryer |                          |         |
| Building Information  |                                                                                                                                                                                                                                       |                          |         |
| Completion            | Feb, 2020                                                                                                                                                                                                                             | Earthquake<br>Resistance | New     |
| Structure             | RC, 5 floors above                                                                                                                                                                                                                    |                          |         |
| Car Parking           | extra charge                                                                                                                                                                                                                          |                          |         |
| Bicycle Parking       | ( Included )                                                                                                                                                                                                                          |                          |         |
| Music<br>Instrument   | -                                                                                                                                                                                                                                     | Pet                      | Allowed |