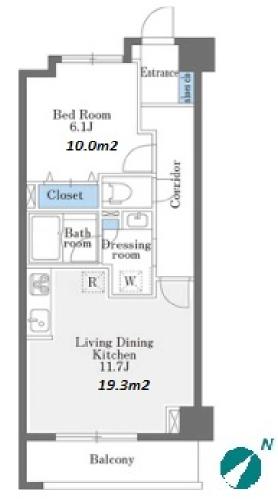

Transaction Type: Intermediate Agent Fee: 1 month + tax

Website: www.houserep-tokyo.com

| Lease Conditions     |                                                                                                                                                                                                                                         |                          |         |
|----------------------|-----------------------------------------------------------------------------------------------------------------------------------------------------------------------------------------------------------------------------------------|--------------------------|---------|
| LAYOUT               | 1 BR                                                                                                                                                                                                                                    |                          |         |
| SIZE                 | 45.26 m <sup>2</sup> /487.17 ft <sup>2</sup>                                                                                                                                                                                            |                          |         |
| RENT                 | JPY 179,000 / month                                                                                                                                                                                                                     |                          |         |
| Management Fee       | JPY20,000/month                                                                                                                                                                                                                         |                          |         |
| Deposit              | 2 months                                                                                                                                                                                                                                | Key Money                | -       |
| Lease Term           | Standard lease for 24 months                                                                                                                                                                                                            |                          |         |
| Available            | Now                                                                                                                                                                                                                                     |                          |         |
| Renewal Fee          | 1 month                                                                                                                                                                                                                                 |                          |         |
| Agent Fee            | 1 month + tax                                                                                                                                                                                                                           |                          |         |
| Other Info           | Key Replacement Fee : JPY30,000 Tax not included / Guarantor Company : TBC / No Key Money / Auto lock / Air-Con / Separated Toilet / Balcony / Internet (Extra Charge) / Penalty Fee for Early Cancellation / Flooring / Bathroom dryer |                          |         |
| Building Information |                                                                                                                                                                                                                                         |                          |         |
| Completion           | Feb, 2020                                                                                                                                                                                                                               | Earthquake<br>Resistance | New     |
| Structure            | RC, 5 floors above                                                                                                                                                                                                                      |                          |         |
| Car Parking          | extra charge                                                                                                                                                                                                                            |                          |         |
| Bicycle Parking      | ( Included )                                                                                                                                                                                                                            |                          |         |
| Music                | -                                                                                                                                                                                                                                       | Pet                      | Allowed |