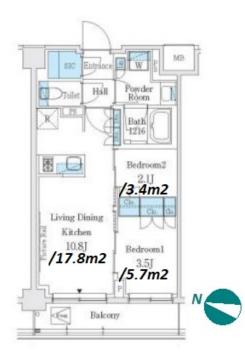

Remarks

Lease Conditions

LAYOUT

SIZE

2 BR

40.26 m<sup>2</sup>/433.35 ft<sup>2</sup>

HOUSEREP TOKYO INC. ハウスレップ トーキョー 株式会社 #301, 1-4-15, Hiroo, Shibuya-ku, Tokyo 150-0012, Japan +81 (0)3 6427 5860 inquiry@houserep-tokyo.com

\*The actual Layout & Size may differ slightly from this floor plans & pictures

Transaction Type : Intermediate Agent Fee : 1 month + tax

Website : www.houserep-tokyo.com

Renters Insuarance : Required / Pet:additional deposit (1 month)