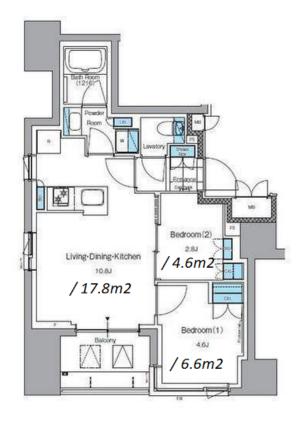

LE FOND PROGRESS UENO

Lease Conditions 2 BR LAYOUT 41.86 m<sup>2</sup>/450.57 ft<sup>2</sup> SIZE JPY 184,000 / month **RENT** JPY20,000/month Management Fee **Deposit** 2 months **Key Money** 1 month **Lease Term** Standard lease for 24 months Available Early, Nov, 2024 Renewal Fee 1 month **Agent Fee** 1 month + taxKey Replacement Fee: JPY30,000 Tax not included / Guarantor Company: TBC / Auto lock / Other Info Air-Con / Separated Toilet / Balcony / Internet Included / Penalty Fee for Early Cancellation / Flooring / Bathroom dryer / Corner Unit

\*The actual Layout & Size may differ slightly from this floor plans & pictures

HOUSEREP TOKYO INC. ハウスレップトーキョー株式会社

#301, 1-4-15, Hiroo, Shibuya-ku, Tokyo 150-0012, Japan +81 (0)3 6427 5860 inquiry@houserep-tokyo.com