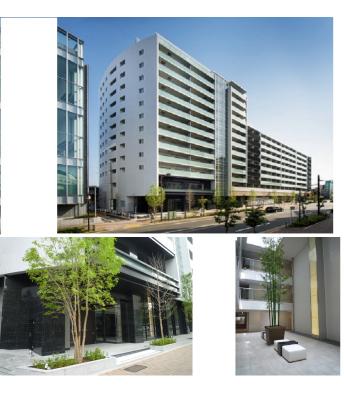

|         | FOR RENT                                 | Property ID No. :156809          |          |      | HOUSEREP TOKYO INC. Website : www.houserep-tokyo.com |                                                                                               |  |
|---------|------------------------------------------|----------------------------------|----------|------|------------------------------------------------------|-----------------------------------------------------------------------------------------------|--|
| •       | PARK HABIO SHIBUYA<br>HONMACHI RESIDENCE |                                  | Unit No. | ТҮРЕ |                                                      | Nishishinnjukugochoume Station on Oedo Line (7 min)<br>Hatsudai Station on Keio Line (13 min) |  |
|         |                                          |                                  | 904      | Apt. | Access                                               |                                                                                               |  |
| Address | 4-22-10, Hommachi, Shibu                 | -10, Hommachi, Shibuya-Ku, Tokyo |          |      |                                                      |                                                                                               |  |

Transaction Type : Intermediate Agent Fee : 1 month + tax

Website : www.houserep-tokyo.com

| LAYOUT                 | Studio                                                                                                                                                                                                                                                                   |                          |            |  |  |  |
|------------------------|--------------------------------------------------------------------------------------------------------------------------------------------------------------------------------------------------------------------------------------------------------------------------|--------------------------|------------|--|--|--|
| SIZE                   | 25.02 m <sup>2</sup> /269.31 ft <sup>2</sup>                                                                                                                                                                                                                             |                          |            |  |  |  |
| RENT                   | JPY 115,000 / month                                                                                                                                                                                                                                                      |                          |            |  |  |  |
| Management Fee         | JPY10,000/month                                                                                                                                                                                                                                                          |                          |            |  |  |  |
| Deposit                | 2 months                                                                                                                                                                                                                                                                 | Key Money -              |            |  |  |  |
| Lease Term             | Standard lease for 24 months                                                                                                                                                                                                                                             |                          |            |  |  |  |
| Available              | End, Oct, 2024                                                                                                                                                                                                                                                           |                          |            |  |  |  |
| Renewal Fee            | 1 month                                                                                                                                                                                                                                                                  |                          |            |  |  |  |
| Agent Fee              | 1 month + tax                                                                                                                                                                                                                                                            |                          |            |  |  |  |
| Other Info             | Key Replacement Fee : JPY20,000 Tax not<br>included / No Key Money / Auto lock / Air-Con /<br>Separated Toilet / Balcony / Internet (Extra Charge)<br>/ Penalty Fee for Early Cancellation / Musical<br>Instrument Negotiable / Flooring / IH Stoves /<br>Bathroom dryer |                          |            |  |  |  |
| Building Information   |                                                                                                                                                                                                                                                                          |                          |            |  |  |  |
| Completion             | Apr, 2011                                                                                                                                                                                                                                                                | Earthquake<br>Resistance | New        |  |  |  |
| Structure              | RC, 13 floors at                                                                                                                                                                                                                                                         | ent floors               |            |  |  |  |
| Car Parking            | N/A                                                                                                                                                                                                                                                                      |                          |            |  |  |  |
| <b>Bicycle Parking</b> | ТВС                                                                                                                                                                                                                                                                      |                          |            |  |  |  |
| Music<br>Instrument    | Negotiable                                                                                                                                                                                                                                                               | Pet                      | Negotiable |  |  |  |
| Facilities             | Motorcycle Parking (TBC) / Near Large Parks /<br>Front desk / Delivery box / Elevator / Security / 24h<br>Garbage Drop-off                                                                                                                                               |                          |            |  |  |  |