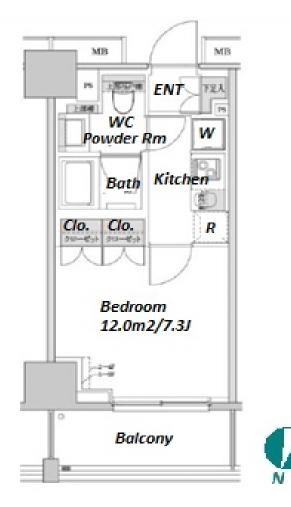

Transaction Type : Intermediate Agent Fee : 1 month + tax

Website : www.houserep-tokyo.com

| LAYOUT                 | Studio                                                                                                                                                                                                                                                                   |                          |            |  |  |  |
|------------------------|--------------------------------------------------------------------------------------------------------------------------------------------------------------------------------------------------------------------------------------------------------------------------|--------------------------|------------|--|--|--|
| SIZE                   | 25.02 m <sup>2</sup> /269.31 ft <sup>2</sup>                                                                                                                                                                                                                             |                          |            |  |  |  |
| RENT                   | JPY 115,000 / month                                                                                                                                                                                                                                                      |                          |            |  |  |  |
| Management Fee         | JPY10,000/month                                                                                                                                                                                                                                                          |                          |            |  |  |  |
| Deposit                | 2 months                                                                                                                                                                                                                                                                 | Key Money -              |            |  |  |  |
| Lease Term             | Standard lease for 24 months                                                                                                                                                                                                                                             |                          |            |  |  |  |
| Available              | End, Oct, 2024                                                                                                                                                                                                                                                           |                          |            |  |  |  |
| Renewal Fee            | 1 month                                                                                                                                                                                                                                                                  |                          |            |  |  |  |
| Agent Fee              | 1 month + tax                                                                                                                                                                                                                                                            |                          |            |  |  |  |
| Other Info             | Key Replacement Fee : JPY20,000 Tax not<br>included / No Key Money / Auto lock / Air-Con /<br>Separated Toilet / Balcony / Internet (Extra Charge)<br>/ Penalty Fee for Early Cancellation / Musical<br>Instrument Negotiable / Flooring / IH Stoves /<br>Bathroom dryer |                          |            |  |  |  |
| Building Information   |                                                                                                                                                                                                                                                                          |                          |            |  |  |  |
| Completion             | Apr, 2011                                                                                                                                                                                                                                                                | Earthquake<br>Resistance | New        |  |  |  |
| Structure              | RC, 13 floors at                                                                                                                                                                                                                                                         | ent floors               |            |  |  |  |
| Car Parking            | N/A                                                                                                                                                                                                                                                                      |                          |            |  |  |  |
| <b>Bicycle Parking</b> | ТВС                                                                                                                                                                                                                                                                      |                          |            |  |  |  |
| Music<br>Instrument    | Negotiable                                                                                                                                                                                                                                                               | Pet                      | Negotiable |  |  |  |
| Facilities             | Motorcycle Parking (TBC) / Near Large Parks /<br>Front desk / Delivery box / Elevator / Security / 24h<br>Garbage Drop-off                                                                                                                                               |                          |            |  |  |  |