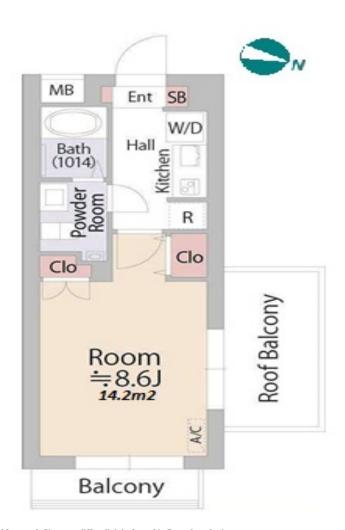

| Lease Conditions     |                                                                                                                                                                                                                      |                          |            |
|----------------------|----------------------------------------------------------------------------------------------------------------------------------------------------------------------------------------------------------------------|--------------------------|------------|
| LAYOUT               | Studio+S                                                                                                                                                                                                             |                          |            |
| SIZE                 | 26.46 m <sup>2</sup> /284.81 ft <sup>2</sup>                                                                                                                                                                         |                          |            |
| RENT                 | JPY 129,000 / month                                                                                                                                                                                                  |                          |            |
| Management Fee       | JPY10,000/month                                                                                                                                                                                                      |                          |            |
| Deposit              | 2 months                                                                                                                                                                                                             | Key Money                | 1 month    |
| Lease Term           | Standard lease for 24 months                                                                                                                                                                                         |                          |            |
| Available            | End, Sep, 2024                                                                                                                                                                                                       |                          |            |
| Renewal Fee          | 1 month                                                                                                                                                                                                              |                          |            |
| Agent Fee            | 1 month + tax                                                                                                                                                                                                        |                          |            |
| Other Info           | Key Replacement Fee : JPY20,000 Tax not included / Guarantor Company : TBC / Auto lock / Air-Con / Separated Toilet / Balcony / Internet Included / Roof Balcony / CS/CATV / Flooring / Bathroom dryer / Corner Unit |                          |            |
| Building Information |                                                                                                                                                                                                                      |                          |            |
| Completion           | Mar, 2023                                                                                                                                                                                                            | Earthquake<br>Resistance | New        |
| Structure            | RC, 4 floors above                                                                                                                                                                                                   |                          |            |
| Car Parking          | -                                                                                                                                                                                                                    |                          |            |
| Bicycle Parking      | for 1 space ( Included )                                                                                                                                                                                             |                          |            |
| Music<br>Instrument  | -                                                                                                                                                                                                                    | Pet                      | Negotiable |