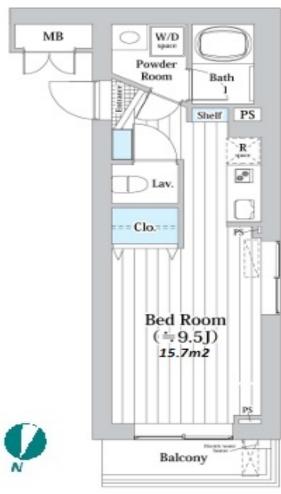

Transaction Type: Intermediate Agent Fee: 1 month + tax

Website: www.houserep-tokyo.com

Remarks

Renters Insuarance : Required

| Lease Conditions     |                                                                                                                                                                             |
|----------------------|-----------------------------------------------------------------------------------------------------------------------------------------------------------------------------|
| LAYOUT               | Studio                                                                                                                                                                      |
| SIZE                 | 24.07 m <sup>2</sup> /259.08 ft <sup>2</sup>                                                                                                                                |
| RENT                 | JPY 110,000 / month                                                                                                                                                         |
| Management Fee       | JPY8,000/month                                                                                                                                                              |
| Deposit              | 2 months Key Money 1 month                                                                                                                                                  |
| Lease Term           | Standard lease for 24 months                                                                                                                                                |
| Available            | End, Oct, 2024                                                                                                                                                              |
| Renewal Fee          | 1 month                                                                                                                                                                     |
| Agent Fee            | 1 month + tax                                                                                                                                                               |
| Other Info           | Key Replacement Fee: JPY20,000 Tax not included / Guarantor Company: TBC / Auto lock / Air-Con / Separated Toilet / Balcony / Internet Included / Flooring / Bathroom dryer |
| Building Information |                                                                                                                                                                             |
| Completion           | Aug, 2018 Earthquake Resistance New                                                                                                                                         |
| Structure            | RC, 3 floors above and 1 basement floors                                                                                                                                    |
| Car Parking          | N/A                                                                                                                                                                         |
| Bicycle Parking      | JPY300 + tax / month                                                                                                                                                        |
| Music<br>Instrument  | - Pet -                                                                                                                                                                     |
| Facilities           | Near Large Parks / Delivery box / Security / Low-rise                                                                                                                       |