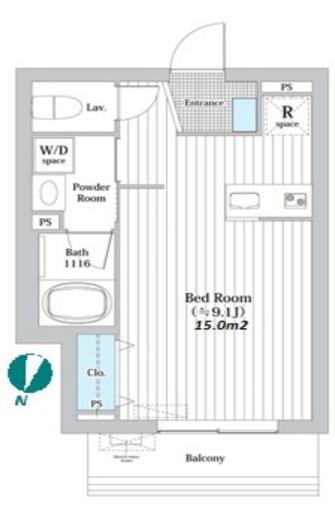

Transaction Type: Intermediate Agent Fee: 1 month + tax

Website: www.houserep-tokyo.com

| Lease Conditions      |                                                                                                                                                                               |                          |         |
|-----------------------|-------------------------------------------------------------------------------------------------------------------------------------------------------------------------------|--------------------------|---------|
| LAYOUT                | Studio                                                                                                                                                                        |                          |         |
| SIZE                  | 24.45 m <sup>2</sup> /263.17 ft <sup>2</sup>                                                                                                                                  |                          |         |
| RENT                  | JPY 110,000 / month                                                                                                                                                           |                          |         |
| <b>Management Fee</b> | JPY8,000/month                                                                                                                                                                |                          |         |
| Deposit               | 2 months                                                                                                                                                                      | Key Money                | 1 month |
| Lease Term            | Standard lease for 24 months                                                                                                                                                  |                          |         |
| Available             | Mid, Oct, 2024                                                                                                                                                                |                          |         |
| Renewal Fee           | 1 month                                                                                                                                                                       |                          |         |
| Agent Fee             | 1 month + tax                                                                                                                                                                 |                          |         |
| Other Info            | Key Replacement Fee : JPY20,000 Tax not included / Guarantor Company : TBC / Auto lock / Air-Con / Separated Toilet / Balcony / Internet Included / Flooring / Bathroom dryer |                          |         |
| Building Information  | 1                                                                                                                                                                             |                          |         |
| Completion            | Aug, 2018                                                                                                                                                                     | Earthquake<br>Resistance | New     |
| Structure             | RC, 3 floors above and 1 basement floors                                                                                                                                      |                          |         |
| Car Parking           | N/A                                                                                                                                                                           |                          |         |
| Bicycle Parking       | JPY300 + tax / month                                                                                                                                                          |                          |         |
| Music<br>Instrument   | -                                                                                                                                                                             | Pet                      | -       |
| Facilities            | Near Large Parks / Delivery box / Security / Low-rise                                                                                                                         |                          |         |