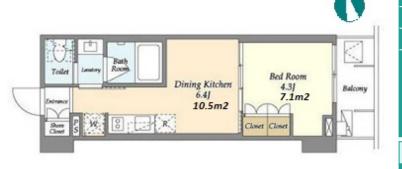

Stylish Mid Rise Apt in a Historical Neighborhood of Asakusa

1-2-10, Kaminarimon, Taito-Ku, Tokyo

Lease Conditions 1BR **LAYOUT** 25.5 m<sup>2</sup>/274.47 ft<sup>2</sup> SIZE JPY 130,000 / month RENT Management Fee JPY10,000/month **Deposit** 2 months **Key Money** Standard lease for 24 months **Lease Term** Available Now Renewal Fee 1 month **Agent Fee** 1 month + taxKey Replacement Fee: JPY30,000 Tax not included / Guarantor Company: TBC / No Key Money / Auto lock / Air-Con / Separated Toilet / Other Info Balcony / Internet Included / Penalty Fee for Early Cancellation / CS/CATV / Flooring / Bathroom dryer

Garbage Drop-off / Newly-built (~1 y/o)

\*The actual Layout & Size may differ slightly from this floor plans & pictures.

inquiry@houserep-tokyo.com

+81 (0)3 6427 5860

Transaction Type: Intermediate Agent Fee: 1 month + tax