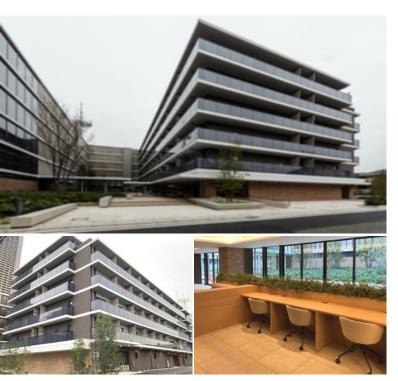

## LA TIERRA MUSASHIKOSUGI

2-220-1, Kosugimachi, Nakahara-Ku, Kawasaki-Shi, Kanagawa

 Unit No.
 TYPE

 414
 Apt.

Access

Musashikosugi station on Toyoko Line (7 min) Musashikosugi station on JR Shonan Shinjuku Line (7 min)

Low Rise Residence near Musashikosugi stn.

\*The actual Layout & Size may differ slightly from this floor plans & pictures.

inquiry@houserep-tokyo.com

+81 (0)3 6427 5860

 $\label{eq:Transaction} Type: Intermediate \\ Agent Fee: 1 month + tax$ 