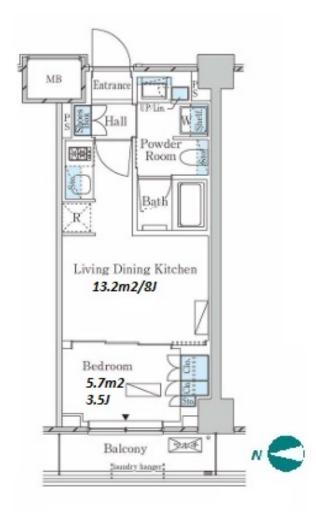

Website: www.houserep-tokyo.com

| Lease Conditions     |                                                                                                                                                                               |                          |         |
|----------------------|-------------------------------------------------------------------------------------------------------------------------------------------------------------------------------|--------------------------|---------|
| LAYOUT               | 1 BR                                                                                                                                                                          |                          |         |
| SIZE                 | 30.18 m <sup>2</sup> /324.85 ft <sup>2</sup>                                                                                                                                  |                          |         |
| RENT                 | JPY 141,000 / month                                                                                                                                                           |                          |         |
| Management Fee       | JPY15,000/month                                                                                                                                                               |                          |         |
| Deposit              | 1 month                                                                                                                                                                       | Key Money                | 1 month |
| Lease Term           | Standard lease for 24 months                                                                                                                                                  |                          |         |
| Available            | Early, Oct, 2024                                                                                                                                                              |                          |         |
| Renewal Fee          | 1 month                                                                                                                                                                       |                          |         |
| Agent Fee            | 1 month + tax                                                                                                                                                                 |                          |         |
| Other Info           | Key Replacement Fee : JPY20,000 Tax not included / Guarantor Company : TBC / Auto lock / Air-Con / Separated Toilet / Balcony / Internet Included / Flooring / Bathroom dryer |                          |         |
| Building Information |                                                                                                                                                                               |                          |         |
| Completion           | Nov, 2022                                                                                                                                                                     | Earthquake<br>Resistance | New     |
| Structure            | RC, 6 floors above                                                                                                                                                            |                          |         |
| Car Parking          | N/A                                                                                                                                                                           |                          |         |
| Bicycle Parking      | for 1 space ( Included )                                                                                                                                                      |                          |         |
| Music<br>Instrument  | -                                                                                                                                                                             | Pet                      | N/A     |
| Facilities           | Motorcycle Parking (JPY3,000 + tax / month) /<br>Delivery box / Elevator / 24h Garbage Drop-off /<br>Newly-built (~1 y/o)                                                     |                          |         |