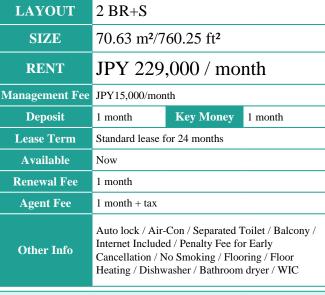

**DUE MACHIYA** 

**Property** 

Name

Address

403

Access

8-12-1, Machiya, Arakawa-Ku, Tokyo

**Building Information Earthquake** Jan, 2024 New Completion Resistance Structure RC. 8 floors above **Car Parking** JPY23,500 + tax / month**Bicycle Parking** (Included) Music Pet Negotiable Instrument Motorcycle Parking (JPY3,000 + tax / month) / **Facilities** Janitor / Delivery box / Elevator / Security / 24h

Transaction Type: Intermediate Agent Fee: 1 month + tax

Website: www.houserep-tokyo.com

## Remarks

Renters Insuarance: Required / Room Cleaning: JPY 68,800+tax (when moving out) / AC Cleaning: JPY20,000+tax (when moving out)