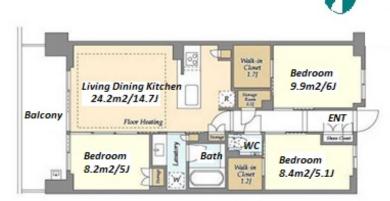

Garbage Drop-off / Newly-built (~1 y/o)

\*The actual Layout & Size may differ slightly from this floor plans & pictures.

#301, 1-4-15, Hiroo, Shibuya-ku, Tokyo 150-0012, Japan +81 (0)3 6427 5860 inquiry@houserep-tokyo.com