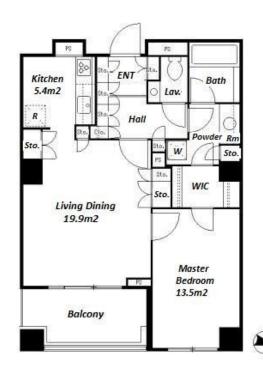

Lease Conditions

**LAYOUT** 

SIZE

RENT

**Deposit** 

1BR

2 months

Management Fee JPY20,700/month

61.02 m<sup>2</sup>/656.81 ft<sup>2</sup>

JPY 370,000 / month

**Key Money** 

1 month

Earthquake Oct, 2011 New Resistance RC. 5 floors above TBC extra charge Pet Motorcycle Parking (extra charge) / Within 20 min to Roppongi by train / Near Large Parks / Front desk / Delivery box / Elevator / Low-rise

\*The actual Layout & Size may differ slightly from this floor plans & pictures.

HOUSEREP TOKYO INC. ハウスレップトーキョー株式会社 #301, 1-4-15, Hiroo, Shibuya-ku, Tokyo 150-0012, Japan

+81 (0)3 6427 5860

inquiry@houserep-tokyo.com