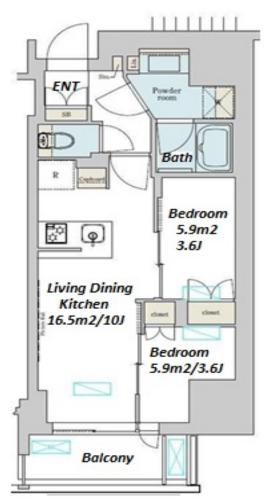

Transaction Type: Intermediate Agent Fee: 1 month + tax

Website: www.houserep-tokyo.com

| Lease Conditions      |                                                                                                                                                                     |                          |         |
|-----------------------|---------------------------------------------------------------------------------------------------------------------------------------------------------------------|--------------------------|---------|
| LAYOUT                | 2 BR                                                                                                                                                                |                          |         |
| SIZE                  | 42.88 m <sup>2</sup> /461.55 ft <sup>2</sup>                                                                                                                        |                          |         |
| RENT                  | JPY 208,000 / month                                                                                                                                                 |                          |         |
| <b>Management Fee</b> | JPY20,000/month                                                                                                                                                     |                          |         |
| Deposit               | 2 months                                                                                                                                                            | Key Money                | -       |
| Lease Term            | Standard lease for 24 months                                                                                                                                        |                          |         |
| Available             | Now                                                                                                                                                                 |                          |         |
| Renewal Fee           | 1 month                                                                                                                                                             |                          |         |
| Agent Fee             | 1 month + tax                                                                                                                                                       |                          |         |
| Other Info            | Guarantor Company: TBC / No Key Money / Auto lock / Air-Con / Separated Toilet / Balcony / Penalty Fee for Early Cancellation / CS/CATV / Flooring / Bathroom dryer |                          |         |
| Building Information  |                                                                                                                                                                     |                          |         |
| Completion            | Feb, 2024                                                                                                                                                           | Earthquake<br>Resistance | New     |
| Structure             | RC, 15 floors above                                                                                                                                                 |                          |         |
| Car Parking           | JPY50,000 + tax / month                                                                                                                                             |                          |         |
| Bicycle Parking       | JPY250 ~ 600 + tax / month                                                                                                                                          |                          |         |
| Music<br>Instrument   | -                                                                                                                                                                   | Pet                      | Allowed |
| Facilities            | Motorcycle Parking (JPY6,000 + tax / month) /<br>Janitor / Delivery box / Elevator / Security / Highrise / Newly-built (~1 y/o)                                     |                          |         |