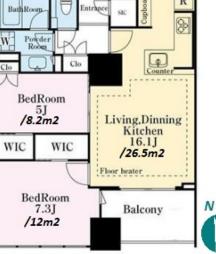

| Lease Conditions      |                                                                                                                                                                        |                          |         |  |
|-----------------------|------------------------------------------------------------------------------------------------------------------------------------------------------------------------|--------------------------|---------|--|
| LAYOUT                | 2 BR                                                                                                                                                                   |                          |         |  |
| SIZE                  | 64.49 m²/694.16 ft²                                                                                                                                                    |                          |         |  |
| RENT                  | JPY 365,000 / month                                                                                                                                                    |                          |         |  |
| <b>Management Fee</b> | -                                                                                                                                                                      |                          |         |  |
| Deposit               | 2 months                                                                                                                                                               | Key Money                | 1 month |  |
| Lease Term            | Standard lease for 24 months                                                                                                                                           |                          |         |  |
| Available             | Mid, Sep, 2024                                                                                                                                                         |                          |         |  |
| Renewal Fee           | 1 month                                                                                                                                                                |                          |         |  |
| Agent Fee             | 1 month + tax                                                                                                                                                          |                          |         |  |
| Other Info            | Guarantor Company: TBC / Auto lock / Air-Con /<br>Separated Toilet / Balcony / Penalty Fee for Early<br>Cancellation / Flooring / Dishwasher / Bathroom<br>dryer / WIC |                          |         |  |
| Building Information  |                                                                                                                                                                        |                          |         |  |
| Completion            | Jan, 2019                                                                                                                                                              | Earthquake<br>Resistance | New     |  |