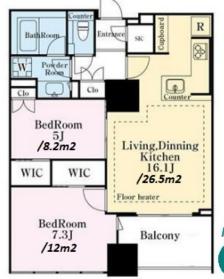

| Lease Conditions      |                                                                                                                                                                        |                          |         |  |
|-----------------------|------------------------------------------------------------------------------------------------------------------------------------------------------------------------|--------------------------|---------|--|
| LAYOUT                | 2 BR                                                                                                                                                                   |                          |         |  |
| SIZE                  | 64.49 m²/694.16 ft²                                                                                                                                                    |                          |         |  |
| RENT                  | JPY 365,000 / month                                                                                                                                                    |                          |         |  |
| <b>Management Fee</b> | -                                                                                                                                                                      |                          |         |  |
| Deposit               | 2 months                                                                                                                                                               | Key Money                | 1 month |  |
| Lease Term            | Standard lease for 24 months                                                                                                                                           |                          |         |  |
| Available             | Mid, Sep, 2024                                                                                                                                                         |                          |         |  |
| Renewal Fee           | 1 month                                                                                                                                                                |                          |         |  |
| Agent Fee             | 1 month + tax                                                                                                                                                          |                          |         |  |
| Other Info            | Guarantor Company: TBC / Auto lock / Air-Con /<br>Separated Toilet / Balcony / Penalty Fee for Early<br>Cancellation / Flooring / Dishwasher / Bathroom<br>dryer / WIC |                          |         |  |
| Building Information  |                                                                                                                                                                        |                          |         |  |
| Completion            | Jan, 2019                                                                                                                                                              | Earthquake<br>Resistance | New     |  |