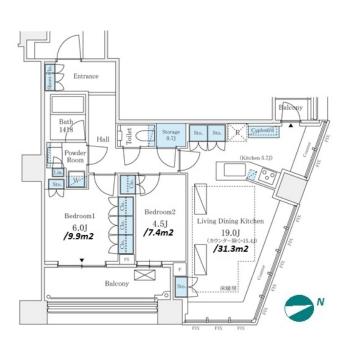

Transaction Type : Intermediate Agent Fee : 1 month + tax

Website : www.houserep-tokyo.com

| Lease Conditions                                                                                                                                                                                                                                                                 |                                              |           |         |  |  |  |
|----------------------------------------------------------------------------------------------------------------------------------------------------------------------------------------------------------------------------------------------------------------------------------|----------------------------------------------|-----------|---------|--|--|--|
| LAYOUT                                                                                                                                                                                                                                                                           | 2 BR                                         |           |         |  |  |  |
| SIZE                                                                                                                                                                                                                                                                             | 72.46 m <sup>2</sup> /779.95 ft <sup>2</sup> |           |         |  |  |  |
| RENT                                                                                                                                                                                                                                                                             | JPY 383,000 / month                          |           |         |  |  |  |
| Management Fee                                                                                                                                                                                                                                                                   | -                                            |           |         |  |  |  |
| Deposit                                                                                                                                                                                                                                                                          | 2 months                                     | Key Money | 1 month |  |  |  |
| Lease Term                                                                                                                                                                                                                                                                       | Standard lease for 24 months                 |           |         |  |  |  |
| Available                                                                                                                                                                                                                                                                        | Now                                          |           |         |  |  |  |
| Renewal Fee                                                                                                                                                                                                                                                                      | 1 month                                      |           |         |  |  |  |
| Agent Fee                                                                                                                                                                                                                                                                        | 1 month + tax                                |           |         |  |  |  |
| Other Info Key Replacement Fee : JPY20,000 Tax not included /<br>Guarantor Company : TBC / Auto lock / Air-Con /<br>Separated Toilet / Balcony / Penalty Fee for Early<br>Cancellation / Musical Instrument Negotiable / Flooring<br>Floor Heating / Dishwasher / Bathroom dryer |                                              |           |         |  |  |  |
|                                                                                                                                                                                                                                                                                  |                                              |           |         |  |  |  |