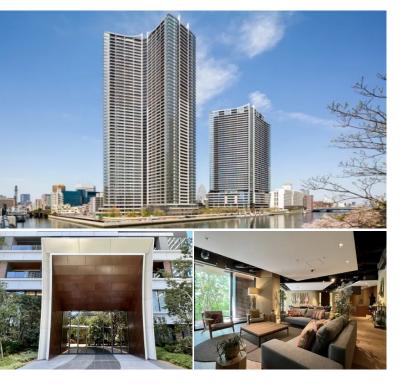

|                  | FOR RENT                   | Property ID No. :156703 |          |      |        | HOUSEREP TOKYO INC.                    | Website : www.houserep-tokyo.com |
|------------------|----------------------------|-------------------------|----------|------|--------|----------------------------------------|----------------------------------|
| Property<br>Name | PARK TOWER KACHIDOKI SOUTH |                         | Unit No. | ТҮРЕ | Access | Kachidoki Station on Oedo Line (2 min) |                                  |
|                  |                            |                         | 2514     | Apt. |        |                                        |                                  |
| Address          | 4-6-1, Kachidoki, Chuo-Ku  | ı, Tokyo                |          |      |        |                                        |                                  |
|                  |                            |                         |          |      |        |                                        | Lease Conditions                 |

## **Building Information** Earthquake Aug, 2023 New Completion Resistance Structure RC, 58 floors above and 3 basement floors N/A Car Parking **Bicycle Parking** extra charge Music N/A Negotiable Pet Instrument Within 20 min to Tokyo station by car / Front desk / Concierge / Janitor / Delivery box / Elevator / Sky Facilities lounge / Security / Close to Station / 24h Garbage Drop-off / Fitness / Gym / High-rise / Newly-built (~7 y/o)