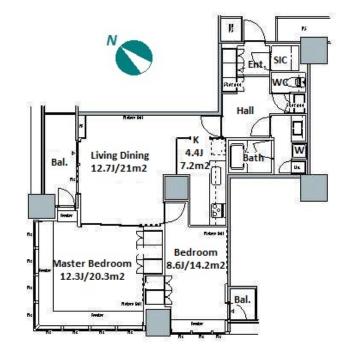

2 BR

2 months

Mid, Nov, 2024

1 month + tax

Bathroom dryer

Management Fee JPY20,000/month

87.66 m<sup>2</sup>/943.56 ft<sup>2</sup>

Standard lease for 24 months

\*The actual Layout & Size may differ slightly from this floor plans & pictures.

inquiry@houserep-tokyo.com

+81 (0)3 6427 5860

Transaction Type: Intermediate Agent Fee: 1 month + tax

Website: www.houserep-tokyo.com