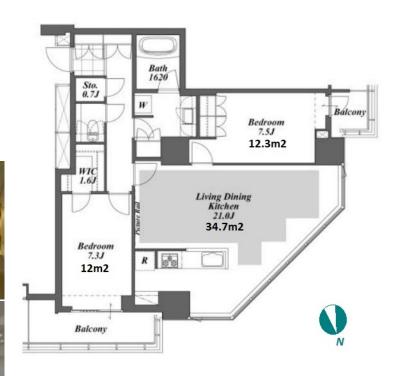

Name Address

**Property** 

1-3-1, Kachidoki, Chuo-Ku, Tokyo

Kachidoki Station on Oedo Line (3 min) Tsukishima Station on Yurakucho Line (10 min) Access Tsukiji Station on Hibiya Line (12 min)

2 BR **LAYOUT** 84.82 m<sup>2</sup>/912.99 ft<sup>2</sup> SIZE JPY 400,000 / month RENT Management Fee JPY18,000/month **Key Money Deposit** 2 months 1 month Fixed term lease for 24 months **Lease Term** Available Now Renewal Fee 1 month + tax**Agent Fee** Key Replacement Fee: JPY15,000 Tax not included / Guarantor Company: TBC / Auto lock / Other Info Air-Con / Separated Toilet / Balcony / Internet Included / Penalty Fee for Early Cancellation / Nice Views / Flooring / Floor Heating / Bathroom dryer **Building Information** Earthquake Oct. 2011 Completion Resistance Structure RC, 45 floors above and 2 basement floors **Car Parking** 