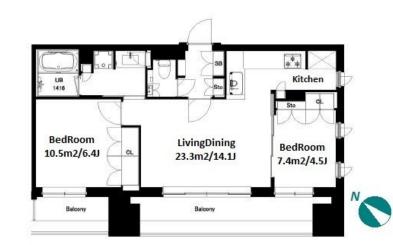

| Lease Conditions     |                                                                                                                                                                                     |           |         |
|----------------------|-------------------------------------------------------------------------------------------------------------------------------------------------------------------------------------|-----------|---------|
| LAYOUT               | 2 BR                                                                                                                                                                                |           |         |
| SIZE                 | 56.09 m <sup>2</sup> /603.74 ft <sup>2</sup>                                                                                                                                        |           |         |
| RENT                 | JPY 348,000 / month                                                                                                                                                                 |           |         |
| Management Fee       | JPY12,000/month                                                                                                                                                                     |           |         |
| Deposit              | 2 months                                                                                                                                                                            | Key Money | 1 month |
| Lease Term           | Standard lease for 24 months                                                                                                                                                        |           |         |
| Available            | End, Sep, 2024                                                                                                                                                                      |           |         |
| Renewal Fee          | 1 month                                                                                                                                                                             |           |         |
| Agent Fee            | 1 month + tax                                                                                                                                                                       |           |         |
| Other Info           | Key Replacement Fee : JPY20,000 Tax not included / Guarantor Company : TBC / Auto lock / Air-Con / Separated Toilet / Balcony / Penalty Fee for Early Cancellation / Bathroom dryer |           |         |
| Building Information |                                                                                                                                                                                     |           |         |

Earthquake

Resistance

New

N/A

Remarks

Renters Insuarance: Required / Tenant support fee: JPY.15,000+tax/2yrs. / Parking: 1 month deposit

\*The actual Layout & Size may differ slightly from this floor plans & pictures.