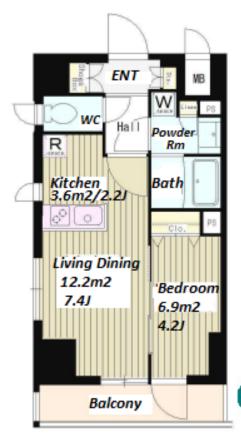

#301, 1-4-15, Hiroo, Shibuya-ku, Tokyo 150-0012, Japan +81 (0)3 6427 5860 inquiry@houserep-tokyo.com

Transaction Type: Intermediate Agent Fee: 1 month + tax

Website: www.houserep-tokyo.com

| Lease Conditions      |                                                                                                                                                                                                                    |                          |            |
|-----------------------|--------------------------------------------------------------------------------------------------------------------------------------------------------------------------------------------------------------------|--------------------------|------------|
| LAYOUT                | 1 BR                                                                                                                                                                                                               |                          |            |
| SIZE                  | 34.55 m <sup>2</sup> /371.89 ft <sup>2</sup>                                                                                                                                                                       |                          |            |
| RENT                  | JPY 154,000 / month                                                                                                                                                                                                |                          |            |
| <b>Management Fee</b> | JPY10,000/month                                                                                                                                                                                                    |                          |            |
| Deposit               | 2 months                                                                                                                                                                                                           | Key Money                | 0.5 months |
| Lease Term            | Standard lease for 24 months                                                                                                                                                                                       |                          |            |
| Available             | End, Sep, 2024                                                                                                                                                                                                     |                          |            |
| Renewal Fee           | 1 month                                                                                                                                                                                                            |                          |            |
| Agent Fee             | 1 month + tax                                                                                                                                                                                                      |                          |            |
| Other Info            | Key Replacement Fee : JPY20,000 Tax not included / Guarantor Company : TBC / Auto lock / Air-Con / Separated Toilet / Balcony / Internet Included / Penalty Fee for Early Cancellation / Flooring / Bathroom dryer |                          |            |
| Building Information  |                                                                                                                                                                                                                    |                          |            |
| Completion            | May, 2019                                                                                                                                                                                                          | Earthquake<br>Resistance | New        |
| Structure             | RC, 13 floors above                                                                                                                                                                                                |                          |            |
| Car Parking           | N/A                                                                                                                                                                                                                |                          |            |
| Bicycle Parking       | extra charge                                                                                                                                                                                                       |                          |            |
| Music<br>Instrument   | -                                                                                                                                                                                                                  | Pet                      | N/A        |