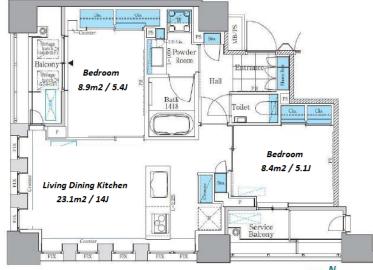

\*The actual Layout & Size may differ slightly from this floor plans & pictures

#301, 1-4-15, Hiroo, Shibuya-ku, Tokyo 150-0012, Japan +81 (0)3 6427 5860 inquiry@houserep-tokyo.com

Transaction Type: Intermediate Agent Fee: 1 month + tax