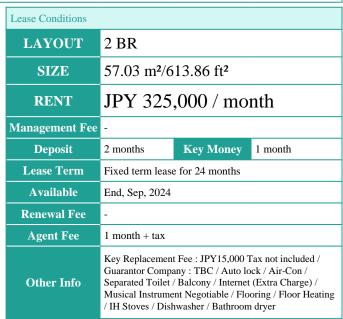

## Remarks

**Building Information** 

Fixed term lease: Re-contract fee: 1 month of new rent / Renters Insuarance: Required / Bicycle parking: Registration fee:

Delivery box / Elevator

JPY.2,000+tax / Pet:additional deposit (1 month) / Pet: a small dog or a