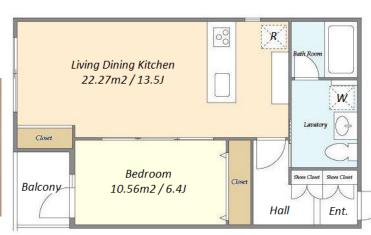

## New Low Rise Apt. in Nakameguro

Music Pet N/A Instrument **Facilities** Delivery box / Elevator

SRC, 5 floors above

N/A

N/A

Resistance

\*The actual Layout & Size may differ slightly from this floor plans & pictures.