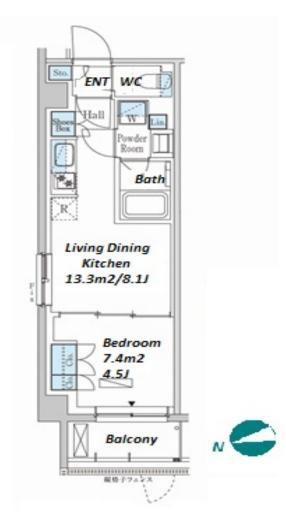

## Low-rise Apt. in Ichiagaya

\*The actual Layout & Size may differ slightly from this floor plans & pictures

Transaction Type: Intermediate Agent Fee: 1 month + tax

Website: www.houserep-tokyo.com

| ease Conditions       |                                                                                                                                                                                                                         |           |   |  |  |
|-----------------------|-------------------------------------------------------------------------------------------------------------------------------------------------------------------------------------------------------------------------|-----------|---|--|--|
| LAYOUT                | 1 BR                                                                                                                                                                                                                    |           |   |  |  |
| SIZE                  | 31.36 m <sup>2</sup> /337.55 ft <sup>2</sup>                                                                                                                                                                            |           |   |  |  |
| RENT                  | JPY 159,000 / month                                                                                                                                                                                                     |           |   |  |  |
| <b>Janagement Fee</b> | JPY10,000/month                                                                                                                                                                                                         |           |   |  |  |
| Deposit               | 2 months                                                                                                                                                                                                                | Key Money | - |  |  |
| Lease Term            | Standard lease for 24 months                                                                                                                                                                                            |           |   |  |  |
| Available             | Early, Oct, 2024                                                                                                                                                                                                        |           |   |  |  |
| Renewal Fee           | 1 month                                                                                                                                                                                                                 |           |   |  |  |
| Agent Fee             | 1 month + tax                                                                                                                                                                                                           |           |   |  |  |
| Other Info            | Key Replacement Fee : JPY20,000 Tax not included / Guarantor Company : TBC / No Key Money / Auto lock / Air-Con / Separated Toilet / Balcony / Penalty Fee for Early Cancellation / CS/CATV / Flooring / Bathroom dryer |           |   |  |  |
| Building Information  |                                                                                                                                                                                                                         |           |   |  |  |
|                       |                                                                                                                                                                                                                         |           |   |  |  |