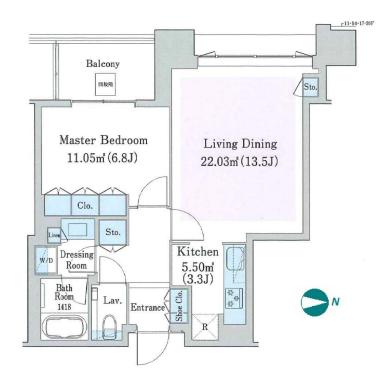

| Lease Conditions       |                                                                                                                                                                                                                             |                          |         |
|------------------------|-----------------------------------------------------------------------------------------------------------------------------------------------------------------------------------------------------------------------------|--------------------------|---------|
| LAYOUT                 | 1 BR                                                                                                                                                                                                                        |                          |         |
| SIZE                   | 56.31 m <sup>2</sup> /606.11 ft <sup>2</sup>                                                                                                                                                                                |                          |         |
| RENT                   | JPY 309,000 / month                                                                                                                                                                                                         |                          |         |
| Management Fee         | -                                                                                                                                                                                                                           |                          |         |
| Deposit                | 2 months                                                                                                                                                                                                                    | Key Money                | -       |
| Lease Term             | Fixed term lease for 36 months                                                                                                                                                                                              |                          |         |
| Available              | Now                                                                                                                                                                                                                         |                          |         |
| Renewal Fee            | -                                                                                                                                                                                                                           |                          |         |
| Agent Fee              | 1 month + tax                                                                                                                                                                                                               |                          |         |
| Other Info             | Depreciation: 1 month / Guarantor Company: TBC / No Key Money / Auto lock / Air-Con / Separated Toilet / Balcony / Internet (Extra Charge) / Penalty Fee for Early Cancellation / Flooring / Floor Heating / Bathroom dryer |                          |         |
| Building Informatio    | n                                                                                                                                                                                                                           |                          |         |
| Completion             | Feb, 2024                                                                                                                                                                                                                   | Earthquake<br>Resistance | New     |
| Structure              | RC, 37 floors above and 2 basement floors                                                                                                                                                                                   |                          |         |
| Car Parking            | extra charge                                                                                                                                                                                                                |                          |         |
| <b>Bicycle Parking</b> | extra charge                                                                                                                                                                                                                |                          |         |
| Music<br>Instrument    | -                                                                                                                                                                                                                           | Pet                      | Allowed |
| Facilities             | Motorcycle Parking (extra charge) / Concierge /<br>Janitor / Delivery box / Elevator / Security / Close<br>to Station / Fitness / Gym / High-rise / Newly-built                                                             |                          |         |