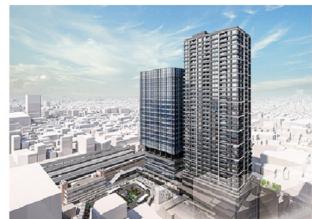

Access Apt.

Website: www.houserep-tokyo.com

Nakano Station on JR Chuo Line Rapid Service (2 min) Nakano Station on Tozai Line (2 min)

NAKANO STATION RESIDENCE

2-24-9, Nakano, Nakano-Ku, Tokyo

\*The actual Layout & Size may differ slightly from this floor plans & pictures.

| Lease Conditions       |                                                                                                                                                                                                                             |                          |         |
|------------------------|-----------------------------------------------------------------------------------------------------------------------------------------------------------------------------------------------------------------------------|--------------------------|---------|
| LAYOUT                 | 1 BR                                                                                                                                                                                                                        |                          |         |
| SIZE                   | 56.31 m <sup>2</sup> /606.11 ft <sup>2</sup>                                                                                                                                                                                |                          |         |
| RENT                   | JPY 309,000 / month                                                                                                                                                                                                         |                          |         |
| Management Fee         | -                                                                                                                                                                                                                           |                          |         |
| Deposit                | 2 months                                                                                                                                                                                                                    | Key Money                | -       |
| Lease Term             | Fixed term lease for 36 months                                                                                                                                                                                              |                          |         |
| Available              | Now                                                                                                                                                                                                                         |                          |         |
| Renewal Fee            | -                                                                                                                                                                                                                           |                          |         |
| Agent Fee              | 1 month + tax                                                                                                                                                                                                               |                          |         |
| Other Info             | Depreciation: 1 month / Guarantor Company: TBC / No Key Money / Auto lock / Air-Con / Separated Toilet / Balcony / Internet (Extra Charge) / Penalty Fee for Early Cancellation / Flooring / Floor Heating / Bathroom dryer |                          |         |
| Building Informatio    | n                                                                                                                                                                                                                           |                          |         |
| Completion             | Feb, 2024                                                                                                                                                                                                                   | Earthquake<br>Resistance | New     |
| Structure              | RC, 37 floors above and 2 basement floors                                                                                                                                                                                   |                          |         |
| Car Parking            | extra charge                                                                                                                                                                                                                |                          |         |
| <b>Bicycle Parking</b> | extra charge                                                                                                                                                                                                                |                          |         |
| Music<br>Instrument    | -                                                                                                                                                                                                                           | Pet                      | Allowed |
| Facilities             | Motorcycle Parking (extra charge) / Concierge /<br>Janitor / Delivery box / Elevator / Security / Close<br>to Station / Fitness / Gym / High-rise / Newly-built                                                             |                          |         |