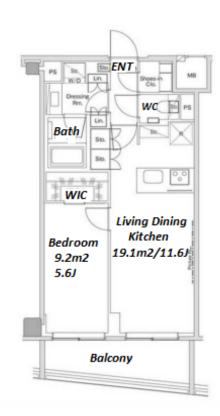

Address 3-1-1, Aobadai, Meguro-Ku, Tokyo

**Property** 

Name

Lease Conditions 1 BR LAYOUT 42.72 m<sup>2</sup>/459.83 ft<sup>2</sup> SIZE JPY 280,000 / month **RENT** JPY15,000/month Management Fee **Deposit** 2 months **Key Money** 1 month **Lease Term** Standard lease for 24 months Available Mid, Oct, 2024 Renewal Fee 1 month **Agent Fee** 1 month + taxKey Replacement Fee: JPY20,000 Tax not included / Guarantor Company: TBC / Auto lock / Other Info Air-Con / Separated Toilet / Balcony / Internet Included / Musical Instrument Negotiable / Flooring / Bathroom dryer / WIC **Building Information** Earthquake Completion Jan, 2023 New Resistance Structure SC, 11 floors above **Car Parking** JPY42,000 + tax / month **Bicycle Parking**  $JPY300 \sim 500 + tax / month$ Music Negotiable Pet Allowed Instrument Motorcycle Parking (JPY10,000 + tax / month) /

\*The actual Layout & Size may differ slightly from this floor plans & pictures

#301, 1-4-15, Hiroo, Shibuya-ku, Tokyo 150-0012, Japan +81 (0)3 6427 5860 inquiry@houserep-tokyo.com

Transaction Type: Intermediate Agent Fee: 1 month + tax