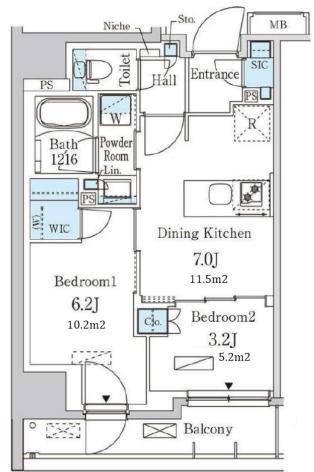

| Lease Conditions      |                                                                                                                                                                                                                                                                       |                          |         |
|-----------------------|-----------------------------------------------------------------------------------------------------------------------------------------------------------------------------------------------------------------------------------------------------------------------|--------------------------|---------|
| LAYOUT                | 2 BR                                                                                                                                                                                                                                                                  |                          |         |
| SIZE                  | 40.59 m <sup>2</sup> /436.9 ft <sup>2</sup>                                                                                                                                                                                                                           |                          |         |
| RENT                  | JPY 190,000 / month                                                                                                                                                                                                                                                   |                          |         |
| <b>Management Fee</b> | JPY15,000/month                                                                                                                                                                                                                                                       |                          |         |
| Deposit               | 2 months                                                                                                                                                                                                                                                              | Key Money                | -       |
| Lease Term            | Standard lease for 24 months                                                                                                                                                                                                                                          |                          |         |
| Available             | Now                                                                                                                                                                                                                                                                   |                          |         |
| Renewal Fee           | 1 month                                                                                                                                                                                                                                                               |                          |         |
| Agent Fee             | 1 month + tax                                                                                                                                                                                                                                                         |                          |         |
| Other Info            | Key Replacement Fee: JPY20,000 Tax not included / Guarantor Company: TBC / No Key Money / Auto lock / Air-Con / Separated Toilet / Balcony / Internet Included / Penalty Fee for Early Cancellation / Musical Instrument Negotiable / Flooring / Bathroom dryer / WIC |                          |         |
| Building Information  |                                                                                                                                                                                                                                                                       |                          |         |
| Completion            | Dec, 2022                                                                                                                                                                                                                                                             | Earthquake<br>Resistance | New     |
| Structure             | RC, 13 floors above                                                                                                                                                                                                                                                   |                          |         |
| Car Parking           | N/A                                                                                                                                                                                                                                                                   |                          |         |
| Bicycle Parking       | for 1 space ( Included )                                                                                                                                                                                                                                              |                          |         |
| Music<br>Instrument   | Negotiable                                                                                                                                                                                                                                                            | Pet                      | Allowed |
| Facilities            | Motorcycle Parking (TBC) / Delivery box /<br>Elevator / Close to Station / Newly-built (~1 y/o)                                                                                                                                                                       |                          |         |