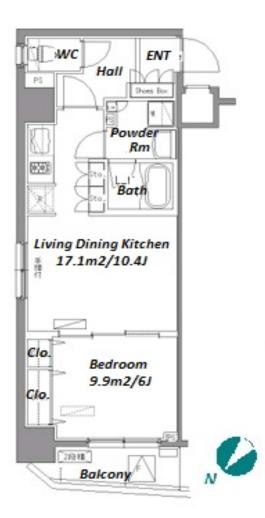

Transaction Type: Intermediate Agent Fee: 1 month + tax

Website: www.houserep-tokyo.com

| Lease Conditions      |                                                                                                                                                                                                                                                         |                          |         |
|-----------------------|---------------------------------------------------------------------------------------------------------------------------------------------------------------------------------------------------------------------------------------------------------|--------------------------|---------|
| LAYOUT                | 1 BR                                                                                                                                                                                                                                                    |                          |         |
| SIZE                  | 41.73 m <sup>2</sup> /449.17 ft <sup>2</sup>                                                                                                                                                                                                            |                          |         |
| RENT                  | JPY 145,000 / month                                                                                                                                                                                                                                     |                          |         |
| <b>Management Fee</b> | JPY10,000/month                                                                                                                                                                                                                                         |                          |         |
| Deposit               | 2 months                                                                                                                                                                                                                                                | Key Money                | -       |
| Lease Term            | Standard lease for 24 months                                                                                                                                                                                                                            |                          |         |
| Available             | End, Oct, 2024                                                                                                                                                                                                                                          |                          |         |
| Renewal Fee           | 1 month                                                                                                                                                                                                                                                 |                          |         |
| Agent Fee             | 1 month + tax                                                                                                                                                                                                                                           |                          |         |
| Other Info            | Key Replacement Fee : JPY15,000 Tax not included / Guarantor Company : TBC / No Key Money / Auto lock / Air-Con / Separated Toilet / Balcony / Penalty Fee for Early Cancellation / Musical Instrument Negotiable / CS/CATV / Flooring / Bathroom dryer |                          |         |
| Building Information  |                                                                                                                                                                                                                                                         |                          |         |
| Completion            | Oct, 2008                                                                                                                                                                                                                                               | Earthquake<br>Resistance | New     |
| Structure             | RC, 9 floors above                                                                                                                                                                                                                                      |                          |         |
| Car Parking           | JPY29,000 ~ 37,000 + tax / month                                                                                                                                                                                                                        |                          |         |
| Bicycle Parking       | for 1 space ( Included )                                                                                                                                                                                                                                |                          |         |
| Music<br>Instrument   | Negotiable                                                                                                                                                                                                                                              | Pet                      | Allowed |
| Facilities            | Motorcycle Parking (JPY5,000 + tax / month) /<br>Delivery box / Elevator / Close to Station / 24h<br>Garbage Drop-off                                                                                                                                   |                          |         |