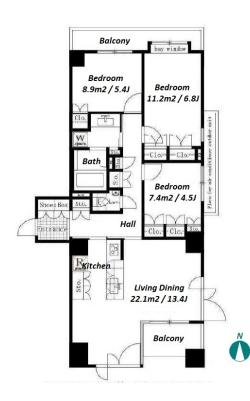

Transaction Type: Intermediate Agent Fee: 1 month + tax

Website: www.houserep-tokyo.com

| Lease Conditions     |                                                                                                                                                                             |                          |         |
|----------------------|-----------------------------------------------------------------------------------------------------------------------------------------------------------------------------|--------------------------|---------|
| LAYOUT               | 3 BR                                                                                                                                                                        |                          |         |
| SIZE                 | 80.32 m <sup>2</sup> /864.55 ft <sup>2</sup>                                                                                                                                |                          |         |
| RENT                 | JPY 395,000 / month                                                                                                                                                         |                          |         |
| Management Fee       | -                                                                                                                                                                           |                          |         |
| Deposit              | 1 month                                                                                                                                                                     | Key Money                | 1 month |
| Lease Term           | Standard lease for 24 months                                                                                                                                                |                          |         |
| Available            | Mid, Sep, 2024                                                                                                                                                              |                          |         |
| Renewal Fee          | 1 month                                                                                                                                                                     |                          |         |
| Agent Fee            | 1 month + tax                                                                                                                                                               |                          |         |
| Other Info           | Key Replacement Fee: JPY15,000 Tax not included / Auto lock / Renovated / Air-Con / Separated Toilet / Balcony / Flooring / IH Stoves / Oven / Bathroom dryer / Corner Unit |                          |         |
| Building Information |                                                                                                                                                                             |                          |         |
| Completion           | May, 1988                                                                                                                                                                   | Earthquake<br>Resistance | New     |
| Structure            | SRC, 14 floors above                                                                                                                                                        |                          |         |
| Car Parking          | TBC                                                                                                                                                                         |                          |         |
| Bicycle Parking      | N/A                                                                                                                                                                         |                          |         |
| Music<br>Instrument  | -                                                                                                                                                                           | Pet                      | -       |
| Facilities           | Motorcycle Parking (TBC) / Front desk / Janitor / Delivery box / Elevator                                                                                                   |                          |         |