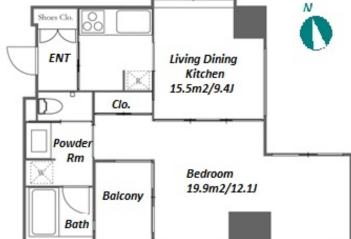

## Stylish Apartment in Shirokanetakanawa

Lease Conditions 1 BR LAYOUT 48.16 m<sup>2</sup>/518.38 ft<sup>2</sup> SIZE JPY 265,000 / month **RENT** JPY10,000/month Management Fee **Deposit** 2 months **Key Money Lease Term** Standard lease for 24 months Available Now Renewal Fee 1 month **Agent Fee** 1 month + taxKey Replacement Fee: JPY18,000 Tax not included / No Key Money / Auto lock / Air-Con / Separated Toilet / Balcony / Internet Included / Penalty Fee for Early Other Info Cancellation / Musical Instrument Negotiable / CS/CATV / Flooring / IH Stoves / Bathroom dryer / Corner Unit